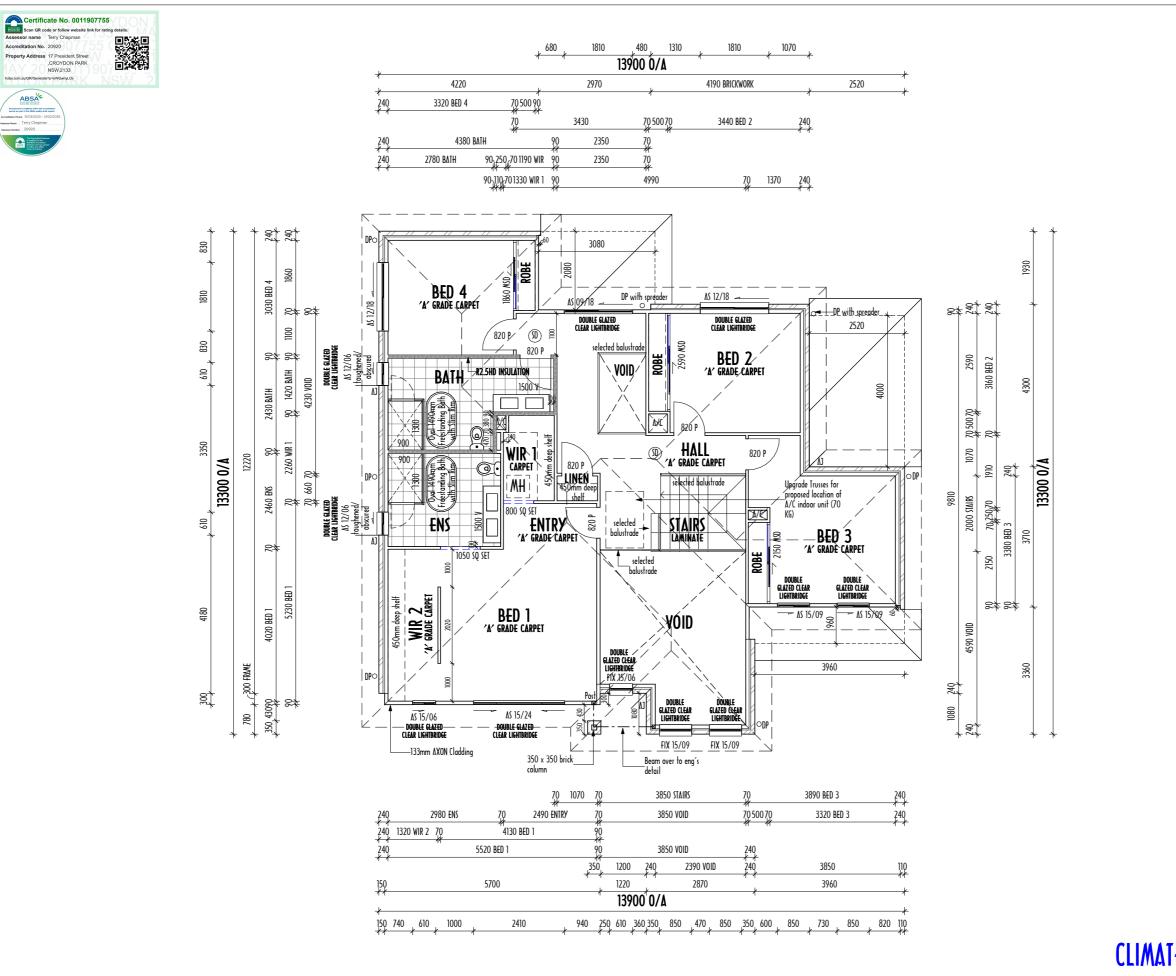

|                                                                                                                                    |                                                                                            | EA<br>Ho                                                                                                                     | GLE<br>mes                                          |  |  |  |  |  |  |  |  |
|------------------------------------------------------------------------------------------------------------------------------------|--------------------------------------------------------------------------------------------|------------------------------------------------------------------------------------------------------------------------------|-----------------------------------------------------|--|--|--|--|--|--|--|--|
| HOUSING THOUSANDS SINCE 1984<br>Ultra Modern Developments Pty Ltd t/as Eagle Homes<br>Lic. No. 66931C (Builder) ABN 67 069 518 770 |                                                                                            |                                                                                                                              |                                                     |  |  |  |  |  |  |  |  |
| T 02 9822 4755 F 02 9822 5468<br>Head Office: 7-9 Norfolk St, Liverpool NSW 2170<br>info@eaglehomes.com.au www.eaglehomes.com.au   |                                                                                            |                                                                                                                              |                                                     |  |  |  |  |  |  |  |  |
| CLIENT:<br>MS BUENAVENTURA                                                                                                         |                                                                                            |                                                                                                                              |                                                     |  |  |  |  |  |  |  |  |
| ADDRESS:<br>LOT 2 (No. 17) PRESIDENT STREET<br>CROYDON PARK NSW                                                                    |                                                                                            |                                                                                                                              |                                                     |  |  |  |  |  |  |  |  |
| PRINCESS PARROT SERIES 1 MOD.                                                                                                      |                                                                                            |                                                                                                                              |                                                     |  |  |  |  |  |  |  |  |
| not be used in whole<br>copyright. Do not sca                                                                                      | e or in part. Legal action v<br>le drawing, figured dime                                   | /ELOPMENTS PTY LTD trading<br>will be taken against any per<br>nsion only to be used. Dimer<br>nents. All measurements are i | son infringing the<br>isions to be verified on site |  |  |  |  |  |  |  |  |
| Dwg No<br>01<br>02<br>03<br>04<br>05<br>06<br>07<br>08                                                                             | TITLE SHEE<br>NOTES, SEC<br>SITE PLAN<br>GROUND FL<br>FIRST FLOO<br>ELEVATION<br>ELEVATION | T<br>TIONS & DETAILS<br>OOR PLAN                                                                                             | FIRST                                               |  |  |  |  |  |  |  |  |
|                                                                                                                                    |                                                                                            |                                                                                                                              | PPROVAL                                             |  |  |  |  |  |  |  |  |
|                                                                                                                                    |                                                                                            | ATION AND PLANS FROM WHICH                                                                                                   |                                                     |  |  |  |  |  |  |  |  |
| CLIENT<br>WITNESS<br>PRINT                                                                                                         |                                                                                            |                                                                                                                              |                                                     |  |  |  |  |  |  |  |  |
|                                                                                                                                    | LE SHEET<br>IBLE STOREY                                                                    |                                                                                                                              | JOB NO:                                             |  |  |  |  |  |  |  |  |
| DWN: BU                                                                                                                            | DATE:12.04.2023                                                                            | SHEET NO: 01                                                                                                                 | -                                                   |  |  |  |  |  |  |  |  |
| CHK:                                                                                                                               | DAT <del>e</del> :                                                                         | SCALE @ A3                                                                                                                   | 9002                                                |  |  |  |  |  |  |  |  |