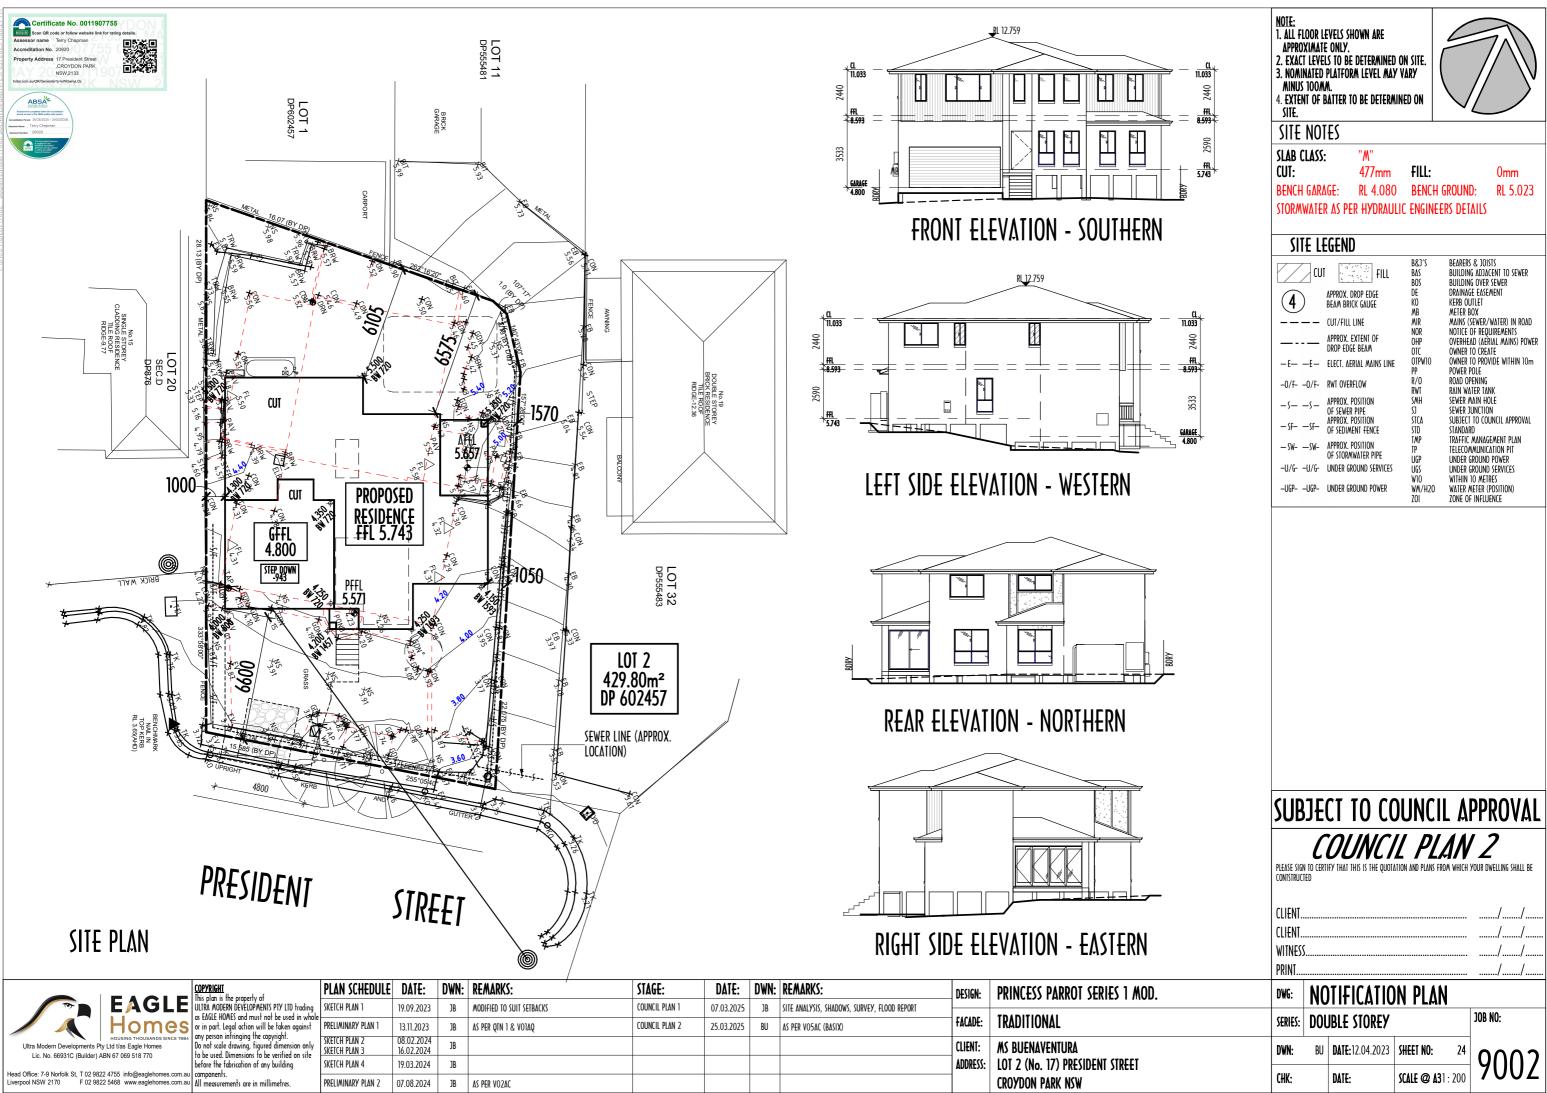

JB

JB

CLIENT: **MS BUENAVENTURA** ADDRESS: LOT 2 (No. 17) PRESIDENT STREET **CROYDON PARK NSW** JB AS PER VOZAC

| GARA                  | <b>FE</b> <u>Note:</u><br>1. All floor levels sh                                                                                                                                                                                                                                                                                  | INWN ADE                                                                                                                                                  |                                                                                                                                                 |                                                                                        |
|-----------------------|-----------------------------------------------------------------------------------------------------------------------------------------------------------------------------------------------------------------------------------------------------------------------------------------------------------------------------------|-----------------------------------------------------------------------------------------------------------------------------------------------------------|-------------------------------------------------------------------------------------------------------------------------------------------------|----------------------------------------------------------------------------------------|
| LEVEL 0.0             | 00 APPROXIMATE ONLY.                                                                                                                                                                                                                                                                                                              |                                                                                                                                                           | 12                                                                                                                                              | 7/11                                                                                   |
| LEVEL 0.0<br>Evel 0.0 |                                                                                                                                                                                                                                                                                                                                   |                                                                                                                                                           | .   (                                                                                                                                           |                                                                                        |
| LEVEL 0.0             | MINUS 100MM.                                                                                                                                                                                                                                                                                                                      |                                                                                                                                                           |                                                                                                                                                 | // >`                                                                                  |
| L 4.0                 | 80 4. EXTENT OF BATTER T                                                                                                                                                                                                                                                                                                          | O BE DETERMINED ON                                                                                                                                        | $ $ $\vee$                                                                                                                                      | $\square$                                                                              |
| Δ 0.0                 |                                                                                                                                                                                                                                                                                                                                   |                                                                                                                                                           |                                                                                                                                                 |                                                                                        |
| 0.0<br>0.0            | 0                                                                                                                                                                                                                                                                                                                                 |                                                                                                                                                           |                                                                                                                                                 |                                                                                        |
| 7.1                   | JLAB ULASS:                                                                                                                                                                                                                                                                                                                       | "M"<br>477mm <b>FIL</b>                                                                                                                                   | ŀ                                                                                                                                               | 0mm                                                                                    |
| 15.6                  |                                                                                                                                                                                                                                                                                                                                   |                                                                                                                                                           | <br>Nch groun                                                                                                                                   |                                                                                        |
|                       | STORMWATER AS PE                                                                                                                                                                                                                                                                                                                  |                                                                                                                                                           |                                                                                                                                                 |                                                                                        |
|                       |                                                                                                                                                                                                                                                                                                                                   |                                                                                                                                                           |                                                                                                                                                 |                                                                                        |
|                       | SITE LEGEND                                                                                                                                                                                                                                                                                                                       | ירפם                                                                                                                                                      | 'S BEARER                                                                                                                                       | 5 & JOISTS                                                                             |
|                       |                                                                                                                                                                                                                                                                                                                                   | FILL BAS<br>BOS                                                                                                                                           | BUILDIN                                                                                                                                         | G ADJACENT TO SEWER<br>G OVER SEWER                                                    |
|                       | (4) APPROX. D<br>BEAM BRIO                                                                                                                                                                                                                                                                                                        |                                                                                                                                                           | DRAINA<br>KERB O                                                                                                                                | GE EASEMENT<br>JTLET                                                                   |
|                       |                                                                                                                                                                                                                                                                                                                                   | MB                                                                                                                                                        | Meter I                                                                                                                                         |                                                                                        |
|                       | APPROX. E                                                                                                                                                                                                                                                                                                                         | XTENT OF NOR                                                                                                                                              | NOTICE                                                                                                                                          | OF REQUIREMENTS<br>AD (AERIAL MAINS) POWEF                                             |
|                       | -EE- ELECT. AEI                                                                                                                                                                                                                                                                                                                   | E BEAM OTC<br>RIAL MAINS LINE OTPV                                                                                                                        | OWNER                                                                                                                                           | TO CREATE<br>TO PROVIDE WITHIN 10m                                                     |
|                       |                                                                                                                                                                                                                                                                                                                                   | PP                                                                                                                                                        | POWER                                                                                                                                           | POLE                                                                                   |
|                       | -0/F0/F- RWT OVER                                                                                                                                                                                                                                                                                                                 | RWT                                                                                                                                                       | RAIN W                                                                                                                                          | ATER TANK<br>MAIN HOLE                                                                 |
|                       | OF SEWER                                                                                                                                                                                                                                                                                                                          | PIPE SJ                                                                                                                                                   | SEWER 1                                                                                                                                         | UNCTION<br>TO COUNCIL APPROVAL                                                         |
|                       | - 2+ 2+- O£ 2EDIW                                                                                                                                                                                                                                                                                                                 | ENT FENCE STD                                                                                                                                             | STANDA                                                                                                                                          |                                                                                        |
|                       | — SW- — SW- APPROX. P<br>OF STORM                                                                                                                                                                                                                                                                                                 | OSITION TP<br>WATER PIPE UGP                                                                                                                              | TELECO/                                                                                                                                         | MUNICATION PIT<br>GROUND POWER                                                         |
|                       |                                                                                                                                                                                                                                                                                                                                   | OUND SERVICES UGS                                                                                                                                         | UNDER                                                                                                                                           | GROUND SERVICES<br>10 METRES                                                           |
|                       | -U/GU/G- UNDER GR                                                                                                                                                                                                                                                                                                                 | M10                                                                                                                                                       |                                                                                                                                                 |                                                                                        |
|                       | -UGPUGP- UNDER GR                                                                                                                                                                                                                                                                                                                 | OUND POWER WID<br>WM/<br>ZOI<br>BEARER & JO<br>DNSTRUCTION                                                                                                | (H20 WATER J<br>ZONE O                                                                                                                          |                                                                                        |
| ,                     | -UGPUGP- UNDER GR<br>PROVIDE E<br>SLAB CO<br>FLOOD AFFEC                                                                                                                                                                                                                                                                          | BEARER & JO<br>DNSTRUCTION<br>FLOOD AFF<br>TED FINISH FLOOR                                                                                               | H20 WATER J<br>ZONE O<br>DISTS/SU<br>I TO DW<br>ECTED<br>R LEVEL MUS                                                                            | SPENDED<br>ELLING                                                                      |
| <u>4.800</u>          | -UGPUGP- UNDER GR<br>PROVIDE E<br>SLAB CO<br>FLOOD AFFEC<br>PLAN AND C                                                                                                                                                                                                                                                            | OUND POWER WM/<br>ZOI<br>BEARER & JO<br>DNSTRUCTION<br>FLOOD AFF<br>TED FINISH FLOOR<br>AN BE INCREASED                                                   | H20 WATER J<br>ZONE O<br>DISTS/SU<br>N TO DW<br>ECTED<br>R LEVEL MUS<br>IN HEIGHT                                                               | FINFLUENCE<br>SPENDED<br>ELLING<br>IT BE AS PER<br>BY 50mm                             |
| <u>4.800</u>          | -UGPUGP- UNDER GR<br>PROVIDE I<br>SLAB CO<br>FLOOD AFFEC<br>PLAN AND C                                                                                                                                                                                                                                                            | OUND POWER WM/<br>ZOI<br>BEARER & JO<br>DNSTRUCTION<br>FLOOD AFF<br>IED FINISH FLOOR<br>AN BE INCREASED<br>FLOOD AF                                       | H20 VATER J<br>ZONE O<br>DISTS/SU<br>N TO DW<br>ECTED<br>R LEVEL MUS<br>IN HEIGHT<br>FECTED                                                     | FINFLUENCE<br>SPENDED<br>ELLING<br>IT BE AS PER<br>BY 50mm                             |
| 4, <u> </u>           | -UGPUGP- UNDER GR<br>PROVIDE E<br>SLAB CO<br>FLOOD AFFEC<br>PLAN AND C                                                                                                                                                                                                                                                            | OUND POWER WM/<br>ZOI<br>BEARER & JO<br>DNSTRUCTION<br>FLOOD AFF<br>IED FINISH FLOOR<br>AN BE INCREASED<br>FLOOD AFF<br>INIMUM RI                         | H20 VATER J<br>ZONE O<br>DISTS/SU<br>N TO DW<br>ECTED<br>R LEVEL MUS<br>IN HEIGHT<br>FECTED<br>L 5.200                                          | SPENDED<br>ELLING<br>IT BE AS PER<br>BY 50mm                                           |
| ⊿,``                  | -UGPUGP- UNDER GR<br>PROVIDE E<br>SLAB CO<br>FLOOD AFFEC<br>PLAN AND C                                                                                                                                                                                                                                                            | OUND POWER WM/<br>ZOI<br>BEARER & JO<br>DNSTRUCTION<br>FLOOD AFF<br>IED FINISH FLOOR<br>AN BE INCREASED<br>FLOOD AF                                       | H20 VATER J<br>ZONE O<br>DISTS/SU<br>N TO DW<br>ECTED<br>R LEVEL MUS<br>IN HEIGHT<br>FECTED<br>L 5.200                                          | SPENDED<br>ELLING<br>IT BE AS PER<br>BY 50mm                                           |
| <u>4.800</u>          | -UGPUGP- UNDER GR<br>PROVIDE H<br>SLAB CO<br>FLOOD AFFEC<br>PLAN AND C                                                                                                                                                                                                                                                            | OUND POWER WM/<br>ZOI<br>BEARER & JO<br>DNSTRUCTION<br>FLOOD AFF<br>IED FINISHI FLOOR<br>AN BE INCREASED<br>FLOOD AFF<br>INIMUM RI<br>500mm FF            | H20 VATER J<br>ZONE O<br>DISTS/SU<br>N TO DW<br>ECTED<br>R LEVEL MUS<br>IN HEIGHT<br>FECTED<br>L 5.200<br>REEBOAR                               | SPENDED<br>ELLING<br>IT BE AS PER<br>BY 50mm                                           |
| 4, <u> </u>           | -UGPUGP- UNDER GR<br>PROVIDE E<br>SLAB CO<br>FLOOD AFFEC<br>PLAN AND C<br>M<br>+<br>SUBJECT                                                                                                                                                                                                                                       | CUND POWER WM/<br>ZOI<br>BEARER & JO<br>DNSTRUCTION<br>FLOOD AFF<br>IED FINISH FLOOR<br>AN BE INCREASED<br>FLOOD AFF<br>INIMUM RI<br>500mm FF             | H20 WATER J<br>ZONE O<br>DISTS/SU<br>I TO DW<br>ECTED<br>R LEVEL MUS<br>REEVEL MUS<br>FECTED<br>L 5.200<br>REEBOAR                              | SPENDED<br>ELLING<br>IT BE AS PER<br>BY 50mm<br>D<br>PPROVAI                           |
| 4, 1                  | -UGPUGP- UNDER GR<br>PROVIDE E<br>SLAB CO<br>FLOOD AFFEC<br>PLAN AND C<br>M<br>+<br>SUBJECT<br>COU                                                                                                                                                                                                                                | CUND POWER WM/<br>ZOI<br>BEARER & JO<br>DNSTRUCTION<br>FLOOD AFF<br>IED FINISH FLOOR<br>AN BE INCREASED<br>FLOOD AFF<br>INIMUM RI<br>500mm FF<br>TO COUN  | H20 VATER J<br>ZONE O<br>DISTS/SU<br>I TO DW<br>ECTED<br>R LEVEL MUS<br>REEBOAR<br>CIL A<br>PLAN                                                | SPENDED<br>ELLING<br>IT BE AS PER<br>BY 50mm<br>D<br>PPROVAI                           |
| 4, 1                  | -UGPUGP- UNDER GR<br>PROVIDE E<br>SLAB CO<br>FLOOD AFFEC<br>PLAN AND C<br>M<br>+<br>SUBJECT                                                                                                                                                                                                                                       | CUND POWER WM/<br>ZOI<br>BEARER & JO<br>DNSTRUCTION<br>FLOOD AFF<br>IED FINISH FLOOR<br>AN BE INCREASED<br>FLOOD AFF<br>INIMUM RI<br>500mm FF<br>TO COUN  | H20 VATER J<br>ZONE O<br>DISTS/SU<br>I TO DW<br>ECTED<br>R LEVEL MUS<br>REEBOAR<br>CIL A<br>PLAN                                                | SPENDED<br>ELLING<br>IT BE AS PER<br>BY 50mm<br>D<br>PPROVAI                           |
| 4, 1                  | -UGPUGP- UNDER GR<br>PROVIDE I<br>SLAB CO<br>FLOOD AFFEC<br>PLAN AND C<br>M<br>+<br>SUBJECT<br>COLU<br>PLEASE SIGN TO CERTIFY THAT                                                                                                                                                                                                | OUND POWER WM/<br>ZOI<br>BEARER & JO<br>DNSTRUCTION<br>FLOOD AFF<br>TED FINISHI FLOOR<br>AN BE INCREASED<br>FLOOD AFF<br>INIMUM RI<br>500mm FF<br>TO COUN | H20 VATER J<br>ZONE O<br>DISTS/SU<br>N TO DW<br>ECTED<br>R LEVEL MUS<br>IN HEIGHT<br>FECTED<br>L 5.200<br>REEBOAR                               | SPENDED<br>ELLING<br>IT BE AS PER<br>BY 50mm<br>D<br>PPROVAI                           |
| 4, <u> </u>           | -UGPUGP- UNDER GR<br>PROVIDE H<br>SLAB CO<br>FLOOD AFFEC<br>PLAN AND C<br>M<br>+<br>SUBJECT<br>COLOR<br>PLEASE SIGN TO CERTIFY THAT T<br>CONTSTRUCTED                                                                                                                                                                             | OUND POWER WM/<br>ZOI<br>BEARER & JO<br>DNSTRUCTION<br>FLOOD AFF<br>TED FINISHI FLOOR<br>AN BE INCREASED<br>FLOOD AFF<br>INIMUM RI<br>500mm FF<br>TO COUN | H20 VATER J<br>ZONE O<br>DISTS/SU<br>N TO DW<br>ECTED<br>R LEVEL MUS<br>IN HEIGHT<br>FECTED<br>L 5.200<br>REEBOAR                               | SPENDED<br>ELLING<br>IT BE AS PER<br>BY 50mm<br>D<br>PPROVAI                           |
| 4, 1                  | -UGPUGP- UNDER GR<br>PROVIDE R<br>SLAB CO<br>FLOOD AFFEC<br>PLAN AND C<br>PLAN AND C<br>SUBJECT<br>CONSTRUCTED<br>CLIENT                                                                                                                                                                                                          | OUND POWER WM/<br>ZOI<br>BEARER & JO<br>DNSTRUCTION<br>FLOOD AFF<br>TED FINISHI FLOOR<br>AN BE INCREASED<br>FLOOD AFF<br>INIMUM RI<br>500mm FF<br>TO COUN | H20 VATER J<br>ZONE O<br>DISTS/SU<br>N TO DW<br>ECTED<br>R LEVEL MUS<br>IN HEIGHT<br>FECTED<br>L 5.200<br>REEBOAR                               | SPENDED<br>ELLING<br>IT BE AS PER<br>BY 50mm<br>D<br>PPROVAI                           |
| 4, <u> </u>           | -UGPUGP- UNDER GR<br>PROVIDE I<br>SLAB CO<br>FLOOD AFFEC<br>PLAN AND C<br>M<br>+<br>SUBJECT<br>COUSTRUCTED<br>CLIENT                                                                                                                                                                                                              | OUND POWER WM/<br>ZOI<br>BEARER & JO<br>DNSTRUCTION<br>FLOOD AFF<br>TED FINISHI FLOOR<br>AN BE INCREASED<br>FLOOD AFF<br>INIMUM RI<br>500mm FF<br>TO COUN | H20 VATER J<br>ZONE O<br>DISTS/SU<br>N TO DW<br>ECTED<br>R LEVEL MUS<br>IN HEIGHT<br>FECTED<br>L 5.200<br>REEBOAR                               | SPENDED<br>ELLING<br>IT BE AS PER<br>BY 50mm<br>D<br>PPROVAI                           |
| 4, <u> </u>           | -UGPUGP- UNDER GR<br>PROVIDE E<br>SLAB CO<br>FLOOD AFFEC<br>PLAN AND C<br>M<br>+<br>SUBJECT<br>COL<br>PLEASE SIGN TO CERTIFY THAT T<br>CONSTRUCTED<br>CLIENT                                                                                                                                                                      | OUND POWER WM/<br>ZOI<br>BEARER & JO<br>DNSTRUCTION<br>FLOOD AFF<br>IED FINISH FLOOR<br>AN BE INCREASED<br>FLOOD AFF<br>INIMUM RI<br>500mm FF             | H20 VATER J<br>ZONE O<br>DISTS/SU<br>N TO DW<br>ECTED<br>R LEVEL MUS<br>IN HEIGHT<br>FECTED<br>L 5.200<br>REEBOAR                               | SPENDED<br>ELLING<br>IT BE AS PER<br>BY 50mm<br>D<br>PPROVAI                           |
| 4, <u> </u>           | -UGPUGP- UNDER GR<br>PROVIDE I<br>SLAB CO<br>FLOOD AFFEC<br>PLAN AND C<br>M<br>+<br>SUBJECT<br>COUS<br>PLEASE SIGN TO CERTIFY THAT T<br>CONISTRUCTED<br>CLIENT                                                                                                                                                                    | OUND POWER WM/<br>ZOI<br>BEARER & JO<br>DNSTRUCTION<br>FLOOD AFF<br>IED FINISH FLOOR<br>AN BE INCREASED<br>FLOOD AFF<br>INIMUM RI<br>500mm FF<br>IO COUN  | H20 VATER J<br>ZONE O<br>DISTS/SU<br>N TO DW<br>ECTED<br>R LEVEL MUS<br>IN HEIGHT<br>FECTED<br>L 5.200<br>REEBOAR                               | SPENDED<br>ELLING<br>IT BE AS PER<br>BY 50mm<br>D<br>PPROVAI                           |
| 4, <u> </u>           | -UGPUGP- UNDER GR<br>PROVIDE E<br>SLAB CO<br>FLOOD AFFEC<br>PLAN AND C<br>M<br>+<br>SUBJECT<br>COUSTRUCTED<br>CLIENT.<br>CLIENT.<br>CLIENT.<br>CLIENT.<br>CLIENT.<br>CLIENT.<br>CLIENT.<br>CLIENT.<br>CLIENT.<br>CLIENT.<br>CLIENT.<br>CLIENT.<br>CLIENT.<br>CLIENT.<br>CLIENT.<br>CLIENT.<br>CLIENT.<br>SSTE P<br>SERIES: DOUBLE | OUND POWER WM/<br>ZOI<br>BEARER & JO<br>DNSTRUCTION<br>FLOOD AFF<br>IED FINISH FLOOR<br>AN BE INCREASED<br>FLOOD AFF<br>INIMUM RI<br>500mm FF<br>IO COUN  | H20 VATER J<br>ZONE O<br>DISTS/SU<br>N TO DW<br>ECTED<br>R LEVEL MUS<br>IN HEIGHT<br>FECTED<br>L 5.200<br>REEBOAR<br>ICIL A<br>PLANS FROM WHICH | SPENDED<br>ELLING<br>TI BE AS PER<br>BY 50mm<br>D<br>PPROVAL<br>VOUR DWELLING SHALL BE |