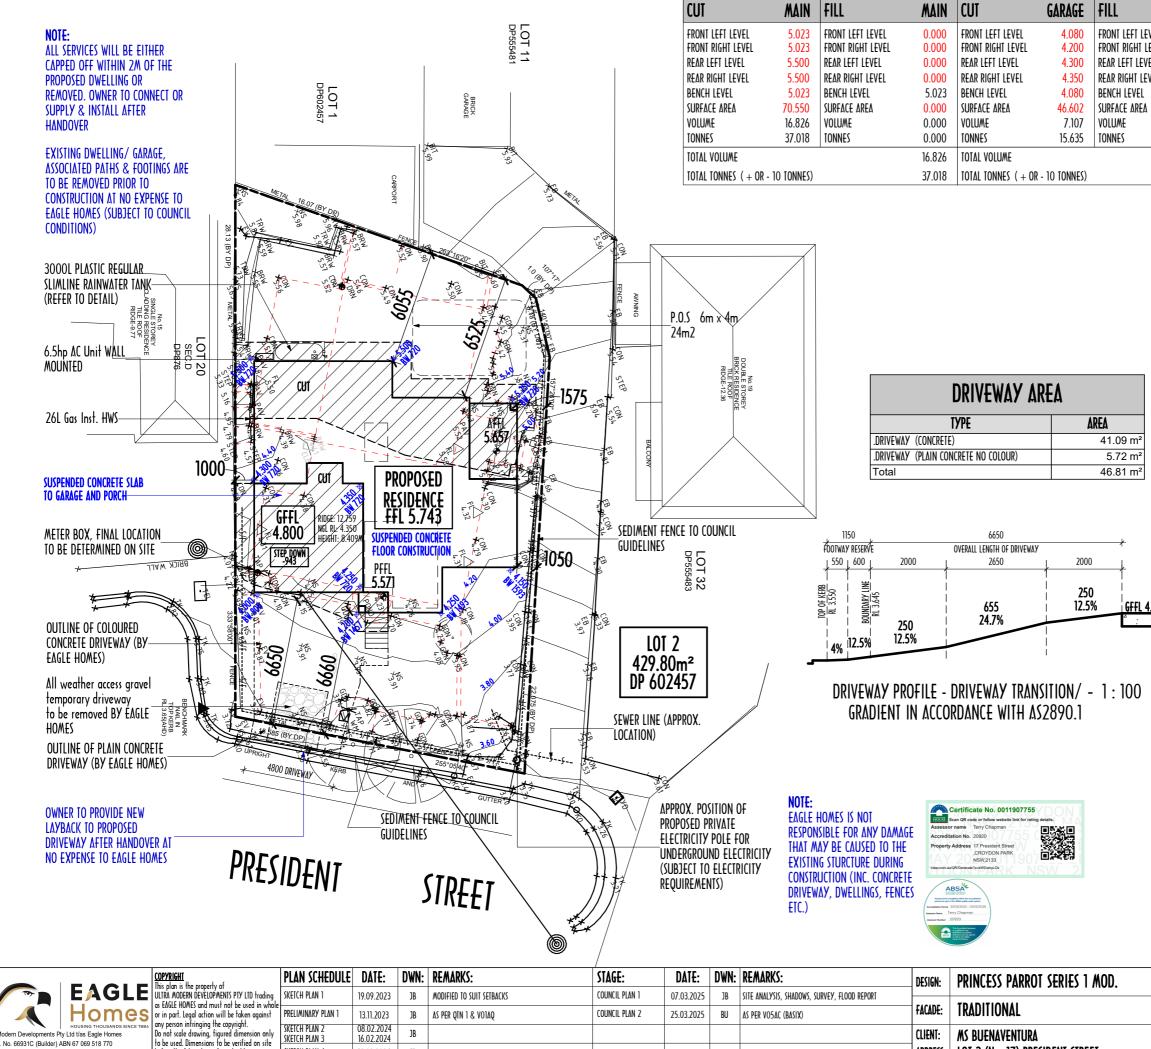

JB

JB

CLIENT: **MS BUENAVENTURA** ADDRESS: LOT 2 (No. 17) PRESIDENT STREET **CROYDON PARK NSW** JB AS PER VOZAC

| GARA                  | <b>FE</b> <u>Note:</u><br>1. All floor levels sh                                                                                                                                                                                                                                                                                  | INWN ADE                                                                                                                                                  |                                                                                                                                                 |                                                                                        |
|-----------------------|-----------------------------------------------------------------------------------------------------------------------------------------------------------------------------------------------------------------------------------------------------------------------------------------------------------------------------------|-----------------------------------------------------------------------------------------------------------------------------------------------------------|-------------------------------------------------------------------------------------------------------------------------------------------------|----------------------------------------------------------------------------------------|
| LEVEL 0.0             | 00 APPROXIMATE ONLY.                                                                                                                                                                                                                                                                                                              |                                                                                                                                                           | 12                                                                                                                                              | 7/11                                                                                   |
| LEVEL 0.0<br>Evel 0.0 |                                                                                                                                                                                                                                                                                                                                   |                                                                                                                                                           | .   (                                                                                                                                           |                                                                                        |
| LEVEL 0.0             | MINUS 100MM.                                                                                                                                                                                                                                                                                                                      |                                                                                                                                                           |                                                                                                                                                 | // >`                                                                                  |
| L 4.0                 | 80 4. EXTENT OF BATTER T                                                                                                                                                                                                                                                                                                          | O BE DETERMINED ON                                                                                                                                        | $ $ $\vee$                                                                                                                                      | $\square$                                                                              |
| Δ 0.0                 |                                                                                                                                                                                                                                                                                                                                   |                                                                                                                                                           |                                                                                                                                                 |                                                                                        |
| 0.0<br>0.0            | 0                                                                                                                                                                                                                                                                                                                                 |                                                                                                                                                           |                                                                                                                                                 |                                                                                        |
| 7.1                   | JLAB ULASS:                                                                                                                                                                                                                                                                                                                       | "M"<br>477mm <b>FIL</b>                                                                                                                                   | ŀ                                                                                                                                               | 0mm                                                                                    |
| 15.6                  |                                                                                                                                                                                                                                                                                                                                   |                                                                                                                                                           | <br>Nch groun                                                                                                                                   |                                                                                        |
|                       | STORMWATER AS PE                                                                                                                                                                                                                                                                                                                  |                                                                                                                                                           |                                                                                                                                                 |                                                                                        |
|                       |                                                                                                                                                                                                                                                                                                                                   |                                                                                                                                                           |                                                                                                                                                 |                                                                                        |
|                       | SITE LEGEND                                                                                                                                                                                                                                                                                                                       | ירפם                                                                                                                                                      | 'S BEARER                                                                                                                                       | 5 & JOISTS                                                                             |
|                       |                                                                                                                                                                                                                                                                                                                                   | FILL BAS<br>BOS                                                                                                                                           | BUILDIN                                                                                                                                         | G ADJACENT TO SEWER<br>G OVER SEWER                                                    |
|                       | (4) APPROX. D<br>BEAM BRIO                                                                                                                                                                                                                                                                                                        |                                                                                                                                                           | DRAINA<br>KERB O                                                                                                                                | GE EASEMENT<br>JTLET                                                                   |
|                       |                                                                                                                                                                                                                                                                                                                                   | MB                                                                                                                                                        | Meter I                                                                                                                                         |                                                                                        |
|                       | APPROX. E                                                                                                                                                                                                                                                                                                                         | XTENT OF NOR                                                                                                                                              | NOTICE                                                                                                                                          | OF REQUIREMENTS<br>AD (AERIAL MAINS) POWEF                                             |
|                       | -EE- ELECT. AEI                                                                                                                                                                                                                                                                                                                   | E BEAM OTC<br>RIAL MAINS LINE OTPV                                                                                                                        | OWNER                                                                                                                                           | TO CREATE<br>TO PROVIDE WITHIN 10m                                                     |
|                       |                                                                                                                                                                                                                                                                                                                                   | PP                                                                                                                                                        | POWER                                                                                                                                           | POLE                                                                                   |
|                       | -0/F0/F- RWT OVER                                                                                                                                                                                                                                                                                                                 | RWT                                                                                                                                                       | RAIN W                                                                                                                                          | ATER TANK<br>MAIN HOLE                                                                 |
|                       | OF SEWER                                                                                                                                                                                                                                                                                                                          | PIPE SJ                                                                                                                                                   | SEWER 1                                                                                                                                         | UNCTION<br>TO COUNCIL APPROVAL                                                         |
|                       | - 2+ 2+- O£ 2EDIW                                                                                                                                                                                                                                                                                                                 | ENT FENCE STD                                                                                                                                             | STANDA                                                                                                                                          |                                                                                        |
|                       | — SW- — SW- APPROX. P<br>OF STORM                                                                                                                                                                                                                                                                                                 | OSITION TP<br>WATER PIPE UGP                                                                                                                              | TELECO/                                                                                                                                         | MUNICATION PIT<br>GROUND POWER                                                         |
|                       |                                                                                                                                                                                                                                                                                                                                   | OUND SERVICES UGS                                                                                                                                         | UNDER                                                                                                                                           | GROUND SERVICES<br>10 METRES                                                           |
|                       | -U/GU/G- UNDER GR                                                                                                                                                                                                                                                                                                                 | M10                                                                                                                                                       |                                                                                                                                                 |                                                                                        |
|                       | -UGPUGP- UNDER GR                                                                                                                                                                                                                                                                                                                 | OUND POWER WID<br>WM/<br>ZOI<br>BEARER & JO<br>DNSTRUCTION                                                                                                | (H20 WATER J<br>ZONE O                                                                                                                          |                                                                                        |
| ,                     | -UGPUGP- UNDER GR<br>PROVIDE E<br>SLAB CO<br>FLOOD AFFEC                                                                                                                                                                                                                                                                          | BEARER & JO<br>DNSTRUCTION<br>FLOOD AFF<br>TED FINISH FLOOR                                                                                               | H20 WATER J<br>ZONE O<br>DISTS/SU<br>I TO DW<br>ECTED<br>R LEVEL MUS                                                                            | SPENDED<br>ELLING                                                                      |
| <u>4.800</u>          | -UGPUGP- UNDER GR<br>PROVIDE E<br>SLAB CO<br>FLOOD AFFEC<br>PLAN AND C                                                                                                                                                                                                                                                            | OUND POWER WM/<br>ZOI<br>BEARER & JO<br>DNSTRUCTION<br>FLOOD AFF<br>TED FINISH FLOOR<br>AN BE INCREASED                                                   | H20 WATER J<br>ZONE O<br>DISTS/SU<br>N TO DW<br>ECTED<br>R LEVEL MUS<br>IN HEIGHT                                                               | FINFLUENCE<br>SPENDED<br>ELLING<br>IT BE AS PER<br>BY 50mm                             |
| <u>4.800</u>          | -UGPUGP- UNDER GR<br>PROVIDE I<br>SLAB CO<br>FLOOD AFFEC<br>PLAN AND C                                                                                                                                                                                                                                                            | OUND POWER WM/<br>ZOI<br>BEARER & JO<br>DNSTRUCTION<br>FLOOD AFF<br>IED FINISH FLOOR<br>AN BE INCREASED<br>FLOOD AF                                       | H20 VATER J<br>ZONE O<br>DISTS/SU<br>N TO DW<br>ECTED<br>R LEVEL MUS<br>IN HEIGHT<br>FECTED                                                     | FINFLUENCE<br>SPENDED<br>ELLING<br>IT BE AS PER<br>BY 50mm                             |
| 4, <u> </u>           | -UGPUGP- UNDER GR<br>PROVIDE E<br>SLAB CO<br>FLOOD AFFEC<br>PLAN AND C                                                                                                                                                                                                                                                            | OUND POWER WM/<br>ZOI<br>BEARER & JO<br>DNSTRUCTION<br>FLOOD AFF<br>IED FINISH FLOOR<br>AN BE INCREASED<br>FLOOD AFF<br>INIMUM RI                         | H20 VATER J<br>ZONE O<br>DISTS/SU<br>N TO DW<br>ECTED<br>R LEVEL MUS<br>IN HEIGHT<br>FECTED<br>L 5.200                                          | SPENDED<br>ELLING<br>IT BE AS PER<br>BY 50mm                                           |
| ⊿,``                  | -UGPUGP- UNDER GR<br>PROVIDE E<br>SLAB CO<br>FLOOD AFFEC<br>PLAN AND C                                                                                                                                                                                                                                                            | OUND POWER WM/<br>ZOI<br>BEARER & JO<br>DNSTRUCTION<br>FLOOD AFF<br>IED FINISH FLOOR<br>AN BE INCREASED<br>FLOOD AF                                       | H20 VATER J<br>ZONE O<br>DISTS/SU<br>N TO DW<br>ECTED<br>R LEVEL MUS<br>IN HEIGHT<br>FECTED<br>L 5.200                                          | SPENDED<br>ELLING<br>IT BE AS PER<br>BY 50mm                                           |
| <u>4.800</u>          | -UGPUGP- UNDER GR<br>PROVIDE H<br>SLAB CO<br>FLOOD AFFEC<br>PLAN AND C                                                                                                                                                                                                                                                            | OUND POWER WM/<br>ZOI<br>BEARER & JO<br>DNSTRUCTION<br>FLOOD AFF<br>IED FINISHI FLOOR<br>AN BE INCREASED<br>FLOOD AFF<br>INIMUM RI<br>500mm FF            | H20 VATER J<br>ZONE O<br>DISTS/SU<br>N TO DW<br>ECTED<br>R LEVEL MUS<br>IN HEIGHT<br>FECTED<br>L 5.200<br>REEBOAR                               | SPENDED<br>ELLING<br>IT BE AS PER<br>BY 50mm                                           |
| 4, <u> </u>           | -UGPUGP- UNDER GR<br>PROVIDE E<br>SLAB CO<br>FLOOD AFFEC<br>PLAN AND C<br>M<br>+<br>SUBJECT                                                                                                                                                                                                                                       | CUND POWER WM/<br>ZOI<br>BEARER & JO<br>DNSTRUCTION<br>FLOOD AFF<br>IED FINISH FLOOR<br>AN BE INCREASED<br>FLOOD AFF<br>INIMUM RI<br>500mm FF             | H20 WATER J<br>ZONE O<br>DISTS/SU<br>I TO DW<br>ECTED<br>R LEVEL MUS<br>REEVEL MUS<br>FECTED<br>L 5.200<br>REEBOAR                              | SPENDED<br>ELLING<br>IT BE AS PER<br>BY 50mm<br>D<br>PPROVAI                           |
| 4, 1                  | -UGPUGP- UNDER GR<br>PROVIDE E<br>SLAB CO<br>FLOOD AFFEC<br>PLAN AND C<br>M<br>+<br>SUBJECT<br>COU                                                                                                                                                                                                                                | CUND POWER WM/<br>ZOI<br>BEARER & JO<br>DNSTRUCTION<br>FLOOD AFF<br>IED FINISH FLOOR<br>AN BE INCREASED<br>FLOOD AFF<br>INIMUM RI<br>500mm FF<br>TO COUN  | H20 VATER J<br>ZONE O<br>DISTS/SU<br>I TO DW<br>ECTED<br>R LEVEL MUS<br>REEBOAR<br>CIL A<br>PLAN                                                | SPENDED<br>ELLING<br>IT BE AS PER<br>BY 50mm<br>D<br>PPROVAI                           |
| 4, 1                  | -UGPUGP- UNDER GR<br>PROVIDE E<br>SLAB CO<br>FLOOD AFFEC<br>PLAN AND C<br>M<br>+<br>SUBJECT                                                                                                                                                                                                                                       | CUND POWER WM/<br>ZOI<br>BEARER & JO<br>DNSTRUCTION<br>FLOOD AFF<br>IED FINISH FLOOR<br>AN BE INCREASED<br>FLOOD AFF<br>INIMUM RI<br>500mm FF<br>TO COUN  | H20 VATER J<br>ZONE O<br>DISTS/SU<br>I TO DW<br>ECTED<br>R LEVEL MUS<br>REEBOAR<br>CIL A<br>PLAN                                                | SPENDED<br>ELLING<br>IT BE AS PER<br>BY 50mm<br>D<br>PPROVAI                           |
| 4, 1                  | -UGPUGP- UNDER GR<br>PROVIDE I<br>SLAB CO<br>FLOOD AFFEC<br>PLAN AND C<br>M<br>+<br>SUBJECT<br>COLU<br>PLEASE SIGN TO CERTIFY THAT                                                                                                                                                                                                | OUND POWER WM/<br>ZOI<br>BEARER & JO<br>DNSTRUCTION<br>FLOOD AFF<br>TED FINISHI FLOOR<br>AN BE INCREASED<br>FLOOD AFF<br>INIMUM RI<br>500mm FF<br>TO COUN | H20 VATER J<br>ZONE O<br>DISTS/SU<br>N TO DW<br>ECTED<br>R LEVEL MUS<br>IN HEIGHT<br>FECTED<br>L 5.200<br>REEBOAR                               | SPENDED<br>ELLING<br>IT BE AS PER<br>BY 50mm<br>D<br>PPROVAI                           |
| 4, <u> </u>           | -UGPUGP- UNDER GR<br>PROVIDE H<br>SLAB CO<br>FLOOD AFFEC<br>PLAN AND C<br>M<br>+<br>SUBJECT<br>COLOR<br>PLEASE SIGN TO CERTIFY THAT T<br>CONTSTRUCTED                                                                                                                                                                             | OUND POWER WM/<br>ZOI<br>BEARER & JO<br>DNSTRUCTION<br>FLOOD AFF<br>TED FINISHI FLOOR<br>AN BE INCREASED<br>FLOOD AFF<br>INIMUM RI<br>500mm FF<br>TO COUN | H20 VATER J<br>ZONE O<br>DISTS/SU<br>N TO DW<br>ECTED<br>R LEVEL MUS<br>IN HEIGHT<br>FECTED<br>L 5.200<br>REEBOAR                               | SPENDED<br>ELLING<br>IT BE AS PER<br>BY 50mm<br>D<br>PPROVAI                           |
| 4, 1                  | -UGPUGP- UNDER GR<br>PROVIDE R<br>SLAB CO<br>FLOOD AFFEC<br>PLAN AND C<br>PLAN AND C<br>SUBJECT<br>CONSTRUCTED<br>CLIENT                                                                                                                                                                                                          | OUND POWER WM/<br>ZOI<br>BEARER & JO<br>DNSTRUCTION<br>FLOOD AFF<br>TED FINISHI FLOOR<br>AN BE INCREASED<br>FLOOD AFF<br>INIMUM RI<br>500mm FF<br>TO COUN | H20 VATER J<br>ZONE O<br>DISTS/SU<br>N TO DW<br>ECTED<br>R LEVEL MUS<br>IN HEIGHT<br>FECTED<br>L 5.200<br>REEBOAR                               | SPENDED<br>ELLING<br>IT BE AS PER<br>BY 50mm<br>D<br>PPROVAI                           |
| 4, <u> </u>           | -UGPUGP- UNDER GR<br>PROVIDE I<br>SLAB CO<br>FLOOD AFFEC<br>PLAN AND C<br>M<br>+<br>SUBJECT<br>COUSTRUCTED<br>CLIENT                                                                                                                                                                                                              | OUND POWER WM/<br>ZOI<br>BEARER & JO<br>DNSTRUCTION<br>FLOOD AFF<br>TED FINISHI FLOOR<br>AN BE INCREASED<br>FLOOD AFF<br>INIMUM RI<br>500mm FF<br>TO COUN | H20 VATER J<br>ZONE O<br>DISTS/SU<br>N TO DW<br>ECTED<br>R LEVEL MUS<br>IN HEIGHT<br>FECTED<br>L 5.200<br>REEBOAR                               | SPENDED<br>ELLING<br>IT BE AS PER<br>BY 50mm<br>D<br>PPROVAI                           |
| 4, <u> </u>           | -UGPUGP- UNDER GR<br>PROVIDE E<br>SLAB CO<br>FLOOD AFFEC<br>PLAN AND C<br>M<br>+<br>SUBJECT<br>COL<br>PLEASE SIGN TO CERTIFY THAT T<br>CONSTRUCTED<br>CLIENT                                                                                                                                                                      | OUND POWER WM/<br>ZOI<br>BEARER & JO<br>DNSTRUCTION<br>FLOOD AFF<br>IED FINISH FLOOR<br>AN BE INCREASED<br>FLOOD AFF<br>INIMUM RI<br>500mm FF             | H20 VATER J<br>ZONE O<br>DISTS/SU<br>N TO DW<br>ECTED<br>R LEVEL MUS<br>IN HEIGHT<br>FECTED<br>L 5.200<br>REEBOAR                               | SPENDED<br>ELLING<br>IT BE AS PER<br>BY 50mm<br>D<br>PPROVAI                           |
| 4, <u> </u>           | -UGPUGP- UNDER GR<br>PROVIDE I<br>SLAB CO<br>FLOOD AFFEC<br>PLAN AND C<br>M<br>+<br>SUBJECT<br>COUS<br>PLEASE SIGN TO CERTIFY THAT T<br>CONISTRUCTED<br>CLIENT                                                                                                                                                                    | OUND POWER WM/<br>ZOI<br>BEARER & JO<br>DNSTRUCTION<br>FLOOD AFF<br>IED FINISH FLOOR<br>AN BE INCREASED<br>FLOOD AFF<br>INIMUM RI<br>500mm FF<br>IO COUN  | H20 VATER J<br>ZONE O<br>DISTS/SU<br>N TO DW<br>ECTED<br>R LEVEL MUS<br>IN HEIGHT<br>FECTED<br>L 5.200<br>REEBOAR                               | SPENDED<br>ELLING<br>IT BE AS PER<br>BY 50mm<br>D<br>PPROVAI                           |
| 4, <u> </u>           | -UGPUGP- UNDER GR<br>PROVIDE E<br>SLAB CO<br>FLOOD AFFEC<br>PLAN AND C<br>M<br>+<br>SUBJECT<br>COUSTRUCTED<br>CLIENT.<br>CLIENT.<br>CLIENT.<br>CLIENT.<br>CLIENT.<br>CLIENT.<br>CLIENT.<br>CLIENT.<br>CLIENT.<br>CLIENT.<br>CLIENT.<br>CLIENT.<br>CLIENT.<br>CLIENT.<br>CLIENT.<br>CLIENT.<br>CLIENT.<br>SSTE P<br>SERIES: DOUBLE | OUND POWER WM/<br>ZOI<br>BEARER & JO<br>DNSTRUCTION<br>FLOOD AFF<br>IED FINISH FLOOR<br>AN BE INCREASED<br>FLOOD AFF<br>INIMUM RI<br>500mm FF<br>IO COUN  | H20 VATER J<br>ZONE O<br>DISTS/SU<br>N TO DW<br>ECTED<br>R LEVEL MUS<br>IN HEIGHT<br>FECTED<br>L 5.200<br>REEBOAR<br>ICIL A<br>PLANS FROM WHICH | SPENDED<br>ELLING<br>TI BE AS PER<br>BY 50mm<br>D<br>PPROVAL<br>VOUR DWELLING SHALL BE |