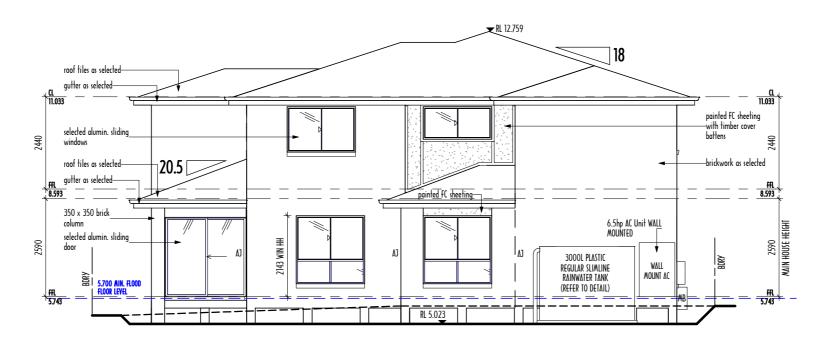

|                                                                                                                                    |                                                                                            | EA<br>Ho                                                                                                                     | GLE<br>mes                                          |  |  |  |  |  |  |  |  |
|------------------------------------------------------------------------------------------------------------------------------------|--------------------------------------------------------------------------------------------|------------------------------------------------------------------------------------------------------------------------------|-----------------------------------------------------|--|--|--|--|--|--|--|--|
| HOUSING THOUSANDS SINCE 1984<br>Ultra Modern Developments Pty Ltd t/as Eagle Homes<br>Lic. No. 66931C (Builder) ABN 67 069 518 770 |                                                                                            |                                                                                                                              |                                                     |  |  |  |  |  |  |  |  |
| T 02 9822 4755 F 02 9822 5468<br>Head Office: 7-9 Norfolk St, Liverpool NSW 2170<br>info@eaglehomes.com.au www.eaglehomes.com.au   |                                                                                            |                                                                                                                              |                                                     |  |  |  |  |  |  |  |  |
| CLIENT:<br>MS BUENAVENTURA                                                                                                         |                                                                                            |                                                                                                                              |                                                     |  |  |  |  |  |  |  |  |
| ADDRESS:<br>LOT 2 (No. 17) PRESIDENT STREET<br>CROYDON PARK NSW                                                                    |                                                                                            |                                                                                                                              |                                                     |  |  |  |  |  |  |  |  |
| PRINCESS PARROT SERIES 1 MOD.                                                                                                      |                                                                                            |                                                                                                                              |                                                     |  |  |  |  |  |  |  |  |
| not be used in whole<br>copyright. Do not sca                                                                                      | e or in part. Legal action v<br>le drawing, figured dime                                   | /ELOPMENTS PTY LTD trading<br>will be taken against any per<br>nsion only to be used. Dimer<br>nents. All measurements are i | son infringing the<br>isions to be verified on site |  |  |  |  |  |  |  |  |
| Dwg No<br>01<br>02<br>03<br>04<br>05<br>06<br>07<br>08                                                                             | TITLE SHEE<br>NOTES, SEC<br>SITE PLAN<br>GROUND FL<br>FIRST FLOO<br>ELEVATION<br>ELEVATION | T<br>TIONS & DETAILS<br>OOR PLAN                                                                                             | FIRST                                               |  |  |  |  |  |  |  |  |
|                                                                                                                                    |                                                                                            |                                                                                                                              | PPROVAL                                             |  |  |  |  |  |  |  |  |
|                                                                                                                                    |                                                                                            | ATION AND PLANS FROM WHICH                                                                                                   |                                                     |  |  |  |  |  |  |  |  |
| CLIENT<br>WITNESS<br>PRINT                                                                                                         |                                                                                            |                                                                                                                              |                                                     |  |  |  |  |  |  |  |  |
|                                                                                                                                    | LE SHEET<br>IBLE STOREY                                                                    |                                                                                                                              | JOB NO:                                             |  |  |  |  |  |  |  |  |
| DWN: BU                                                                                                                            | DATE:12.04.2023                                                                            | SHEET NO: 01                                                                                                                 | -                                                   |  |  |  |  |  |  |  |  |
| CHK:                                                                                                                               | DAT <del>e</del> :                                                                         | SCALE @ A3                                                                                                                   | 9002                                                |  |  |  |  |  |  |  |  |