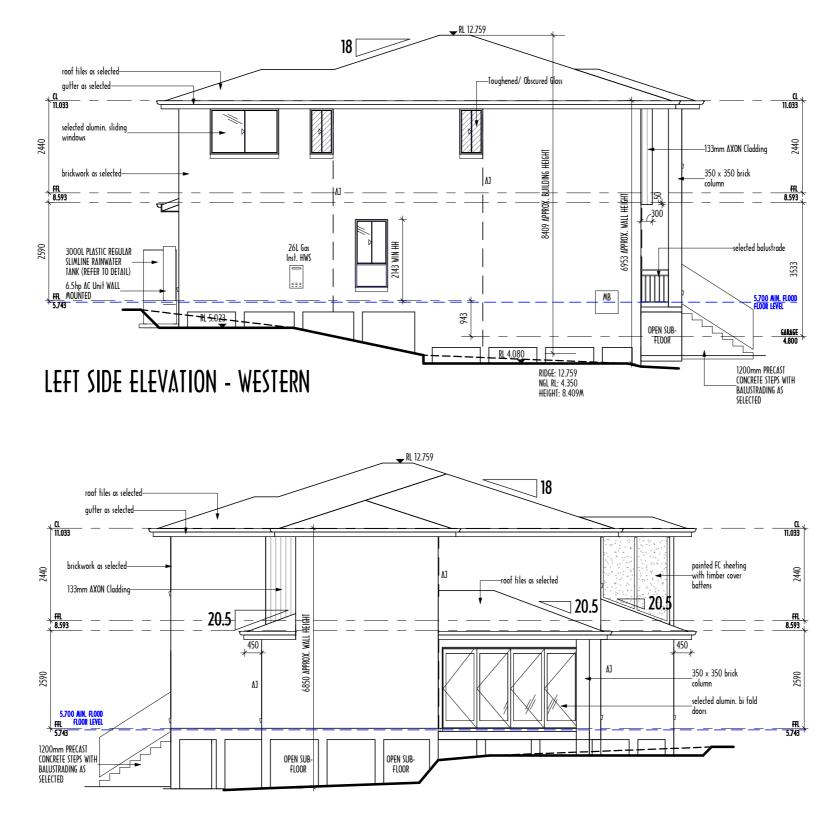

NSTRUCTION TO DWELLING

### FLOOD AFFECTED

FLOOD AFFECTED FINISH FLOOR LEVEL MUST BE AS PER PLAN AND CAN BE INCREASED IN HEIGHT BY 50mm



### SUBJECT TO COUNCIL APPROVAL *Council plan 2*

PLEASE SIGN TO CERTIFY THAT THIS IS THE QUOTATION AND PLANS FROM WHICH YOUR DWELLING SHALL BE CONTSTRUCTED

CLIENT. CLIENT.

WITNESS PRINT....

.....

| NT 8 | REVB |  |
|------|------|--|
|      |      |  |
|      |      |  |
|      |      |  |

| DWG:    | £Ŀ  | EVATIONS           | - FRON       | T 8   | , REAR  |
|---------|-----|--------------------|--------------|-------|---------|
| SERIES: | DOL | JBLE STOREY        |              |       | JOB NO: |
| DWN:    | BU  | DATE:12.04.2023    | SHEET NO:    | 06    | 9002    |
| CHK:    |     | DAT <del>e</del> : | SCALE @ A3 1 | : 100 | 700Z    |





### **RIGHT SIDE ELEVATION - EASTERN**

CLIMAT

| COPYRIGHT                                                                                                                                                           | PLAN SCHEDULE                  | DATE:                    | DWN: | REMARKS:                  | STAG <del>E</del> : | DATE:      | DWN: | REMARKS:                                     | DESIGN:  | PRINCESS PARROT SERIES 1 MOD.   |
|---------------------------------------------------------------------------------------------------------------------------------------------------------------------|--------------------------------|--------------------------|------|---------------------------|---------------------|------------|------|----------------------------------------------|--