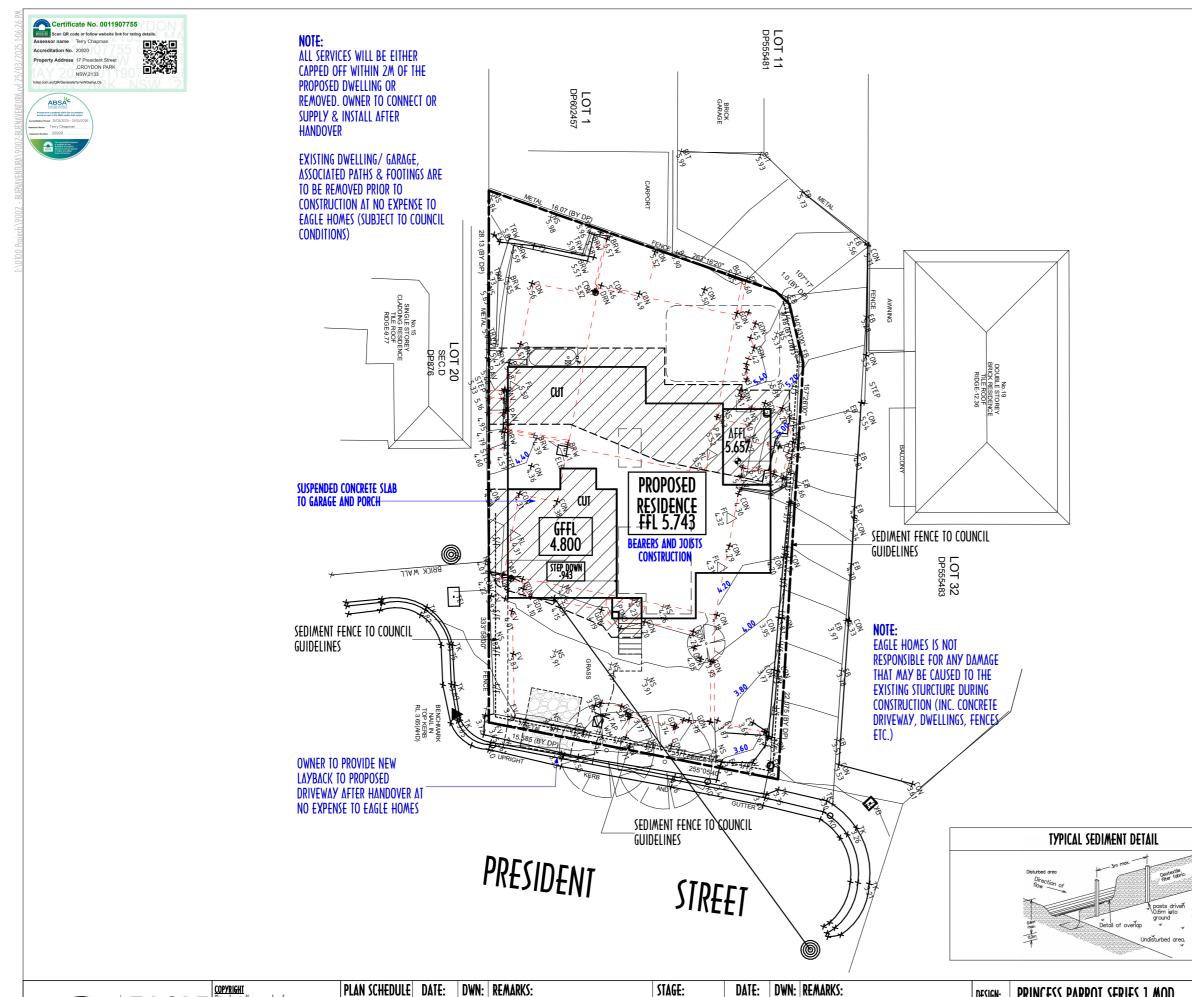

|                                                                                                                                    |                                                                                            | EA<br>Ho                                                                                                                     | GLE<br>mes                                          |  |  |  |  |  |  |  |  |
|------------------------------------------------------------------------------------------------------------------------------------|--------------------------------------------------------------------------------------------|------------------------------------------------------------------------------------------------------------------------------|-----------------------------------------------------|--|--|--|--|--|--|--|--|
| HOUSING THOUSANDS SINCE 1984<br>Ultra Modern Developments Pty Ltd t/as Eagle Homes<br>Lic. No. 66931C (Builder) ABN 67 069 518 770 |                                                                                            |                                                                                                                              |                                                     |  |  |  |  |  |  |  |  |
| T 02 9822 4755 F 02 9822 5468<br>Head Office: 7-9 Norfolk St, Liverpool NSW 2170<br>info@eaglehomes.com.au www.eaglehomes.com.au   |                                                                                            |                                                                                                                              |                                                     |  |  |  |  |  |  |  |  |
| CLIENT:<br>MS BUENAVENTURA                                                                                                         |                                                                                            |                                                                                                                              |                                                     |  |  |  |  |  |  |  |  |
| ADDRESS:<br>LOT 2 (No. 17) PRESIDENT STREET<br>CROYDON PARK NSW                                                                    |                                                                                            |                                                                                                                              |                                                     |  |  |  |  |  |  |  |  |
| PRINCESS PARROT SERIES 1 MOD.                                                                                                      |                                                                                            |                                                                                                                              |                                                     |  |  |  |  |  |  |  |  |
| not be used in whole<br>copyright. Do not sca                                                                                      | e or in part. Legal action v<br>le drawing, figured dime                                   | /ELOPMENTS PTY LTD trading<br>will be taken against any per<br>nsion only to be used. Dimer<br>nents. All measurements are i | son infringing the<br>isions to be verified on site |  |  |  |  |  |  |  |  |
| Dwg No<br>01<br>02<br>03<br>04<br>05<br>06<br>07<br>08                                                                             | TITLE SHEE<br>NOTES, SEC<br>SITE PLAN<br>GROUND FL<br>FIRST FLOO<br>ELEVATION<br>ELEVATION | T<br>TIONS & DETAILS<br>OOR PLAN                                                                                             | FIRST                                               |  |  |  |  |  |  |  |  |
|                                                                                                                                    |                                                                                            |                                                                                                                              | PPROVAL                                             |  |  |  |  |  |  |  |  |
|                                                                                                                                    |                                                                                            | ATION AND PLANS FROM WHICH                                                                                                   |                                                     |  |  |  |  |  |  |  |  |
| CLIENT<br>WITNESS<br>PRINT                                                                                                         |                                                                                            |                                                                                                                              |                                                     |  |  |  |  |  |  |  |  |
|                                                                                                                                    | LE SHEET<br>IBLE STOREY                                                                    |                                                                                                                              | JOB NO:                                             |  |  |  |  |  |  |  |  |
| DWN: BU                                                                                                                            | DATE:12.04.2023                                                                            | SHEET NO: 01                                                                                                                 | -                                                   |  |  |  |  |  |  |  |  |
| CHK:                                                                                                                               | DAT <del>e</del> :                                                                         | SCALE @ A3                                                                                                                   | 9002                                                |  |  |  |  |  |  |  |  |