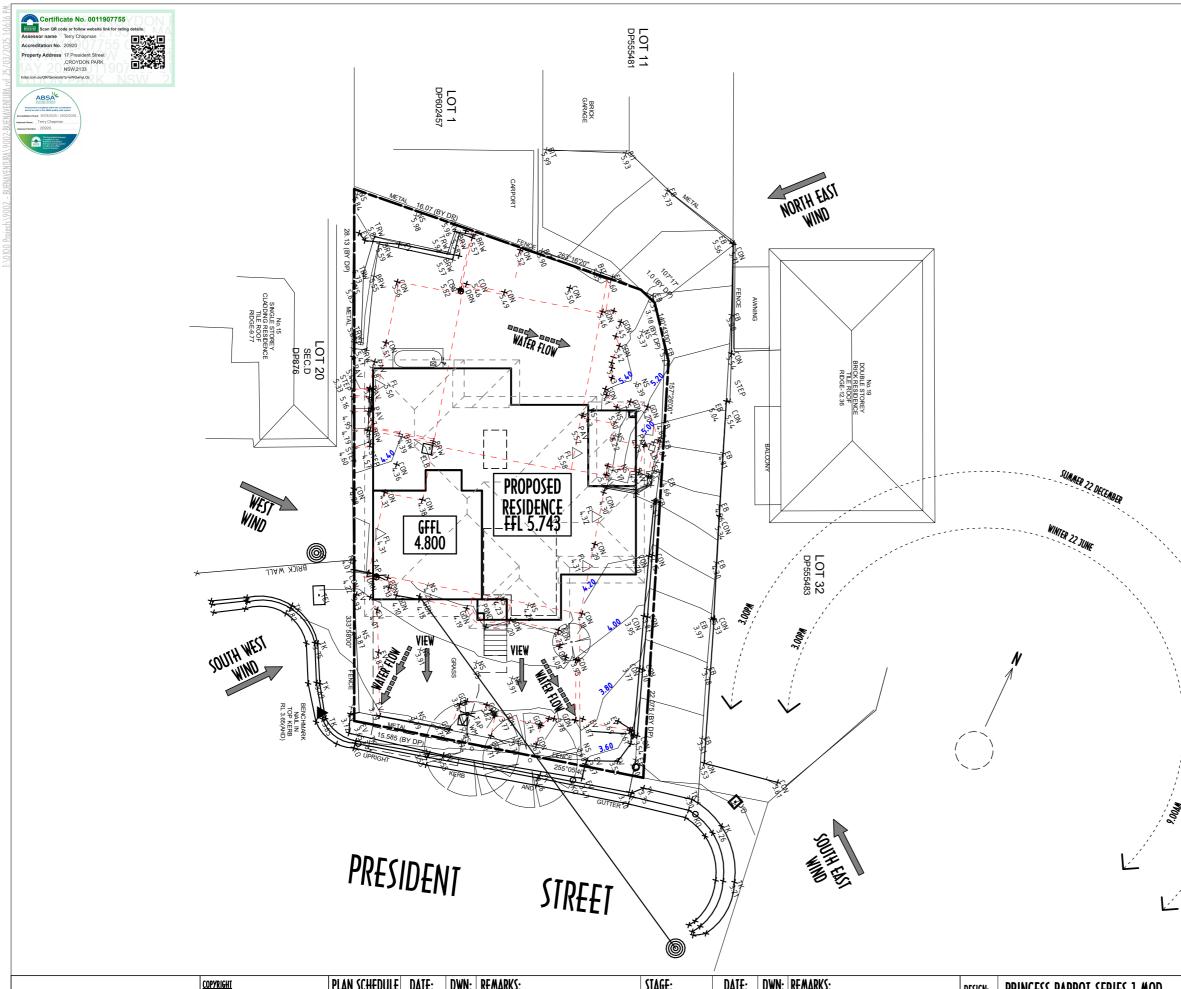

|                                                                                                                                    |                                                                                            | EA<br>Ho                                                                                                                     | GLE<br>mes                                          |  |  |  |  |  |  |  |  |
|------------------------------------------------------------------------------------------------------------------------------------|--------------------------------------------------------------------------------------------|------------------------------------------------------------------------------------------------------------------------------|-----------------------------------------------------|--|--|--|--|--|--|--|--|
| HOUSING THOUSANDS SINCE 1984<br>Ultra Modern Developments Pty Ltd t/as Eagle Homes<br>Lic. No. 66931C (Builder) ABN 67 069 518 770 |                                                                                            |                                                                                                                              |                                                     |  |  |  |  |  |  |  |  |
| T 02 9822 4755 F 02 9822 5468<br>Head Office: 7-9 Norfolk St, Liverpool NSW 2170<br>info@eaglehomes.com.au www.eaglehomes.com.au   |                                                                                            |                                                                                                                              |                                                     |  |  |  |  |  |  |  |  |
| CLIENT:<br>MS BUENAVENTURA                                                                                                         |                                                                                            |                                                                                                                              |                                                     |  |  |  |  |  |  |  |  |
| ADDRESS:<br>LOT 2 (No. 17) PRESIDENT STREET<br>CROYDON PARK NSW                                                                    |                                                                                            |                                                                                                                              |                                                     |  |  |  |  |  |  |  |  |
| PRINCESS PARROT SERIES 1 MOD.                                                                                                      |                                                                                            |                                                                                                                              |                                                     |  |  |  |  |  |  |  |  |
| not be used in whole<br>copyright. Do not sca                                                                                      | e or in part. Legal action v<br>le drawing, figured dime                                   | /ELOPMENTS PTY LTD trading<br>will be taken against any per<br>nsion only to be used. Dimer<br>nents. All measurements are i | son infringing the<br>isions to be verified on site |  |  |  |  |  |  |  |  |
| Dwg No<br>01<br>02<br>03<br>04<br>05<br>06<br>07<br>08                                                                             | TITLE SHEE<br>NOTES, SEC<br>SITE PLAN<br>GROUND FL<br>FIRST FLOO<br>ELEVATION<br>ELEVATION | T<br>TIONS & DETAILS<br>OOR PLAN                                                                                             | FIRST                                               |  |  |  |  |  |  |  |  |
|                                                                                                                                    |                                                                                            |                                                                                                                              | PPROVAL                                             |  |  |  |  |  |  |  |  |
|                                                                                                                                    |                                                                                            | ATION AND PLANS FROM WHICH                                                                                                   |                                                     |  |  |  |  |  |  |  |  |
| CLIENT<br>WITNESS<br>PRINT                                                                                                         |                                                                                            |                                                                                                                              |                                                     |  |  |  |  |  |  |  |  |
|                                                                                                                                    | LE SHEET<br>IBLE STOREY                                                                    |                                                                                                                              | JOB NO:                                             |  |  |  |  |  |  |  |  |
| DWN: BU                                                                                                                            | DATE:12.04.2023                                                                            | SHEET NO: 01                                                                                                                 | -                                                   |  |  |  |  |  |  |  |  |
| CHK:                                                                                                                               | DAT <del>e</del> :                                                                         | SCALE @ A3                                                                                                                   | 9002                                                |  |  |  |  |  |  |  |  |