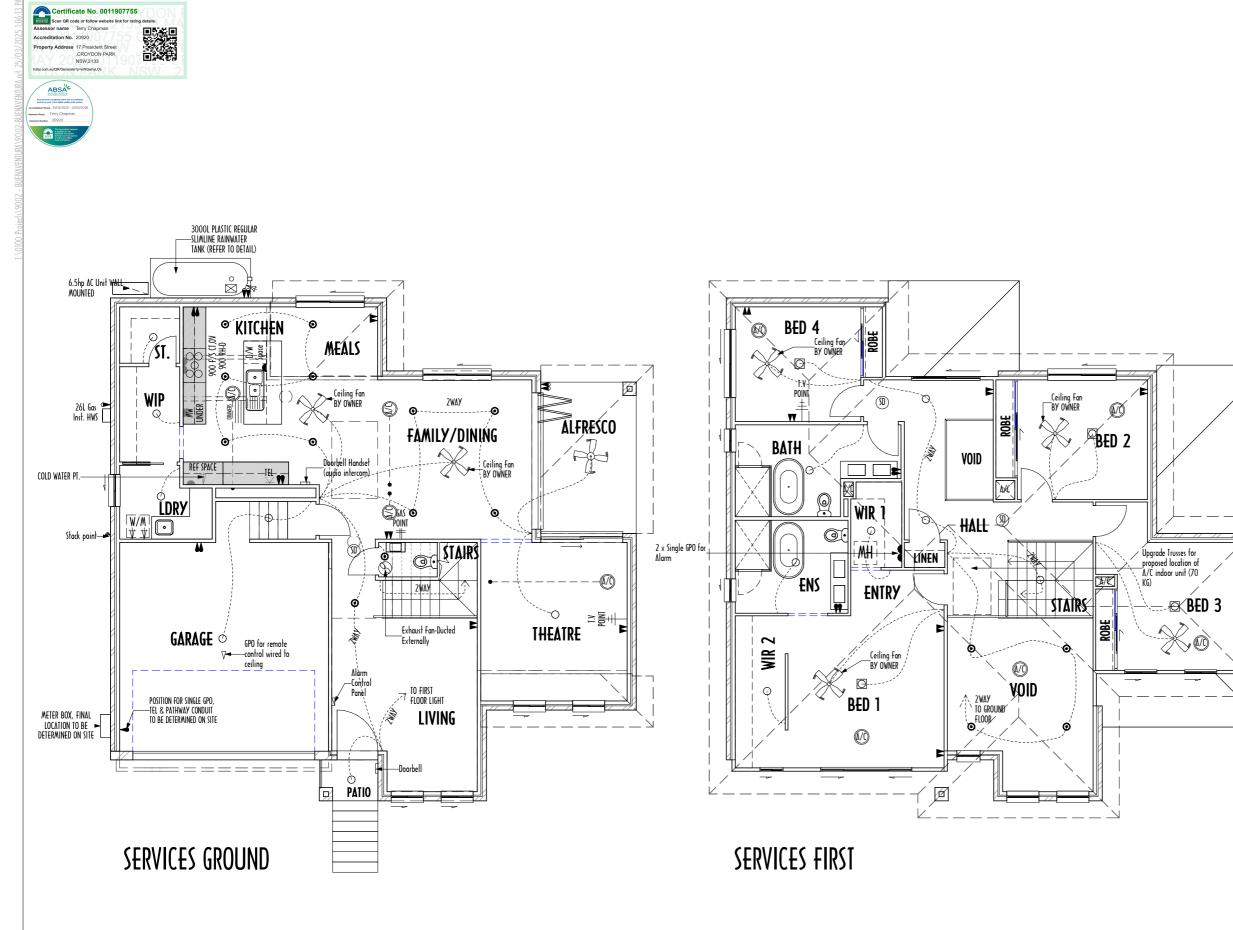

## PROVIDE BEARER & JOISTS/SUSPENDED SLAB CONSTRUCTION TO DWELLING

### FLOOD AFFECTED

FLOOD AFFECTED FINISH FLOOR LEVEL MUST BE AS PER PLAN AND CAN BE INCREASED IN HEIGHT BY 50mm



### SUBJECT TO COUNCIL APPROVAL COUNCIL PLAN 2

PLEASE SIGN TO CERTIF CONTSTRUCTED WHICH YOUR DWELLING SHALL B

CLIENT. CLI<del>E</del>NT..

| WITNESS<br>PRINT | 5   |                 |                       |         |
|------------------|-----|-----------------|-----------------------|---------|
| DWG:             | £L  | EVATIONS        | - L <del>E</del> FT & | RIGHT   |
| SERIES:          | DOL | JBLE STOREY     |                       | JOB NO: |
| DWN:             | BU  | DATE:12.04.2023 | SHEET NO: 07          | 9002    |
| CHK:             |     | DATE:           | SCALE @ A3 1 : 100    | 700Z    |



|                                                                                                                               | <u>COPYRIGHT</u><br>This plan is the property of | PLAN SCHEDULE                  |                          |    | REMARKS:                  | STAGE:         | DATE:      |    | REMARKS:                                     | DESIGN:  | PRINCESS PARROT SERIES 1 MOD.   |
|-------------------------------------------------------------------------------------------------------------------------------|--------------------------------------------------|--------------------------------|--------------------------|----|---------------------------|----------------|------------|----|----------------------------------------------|----------|-------------------------------