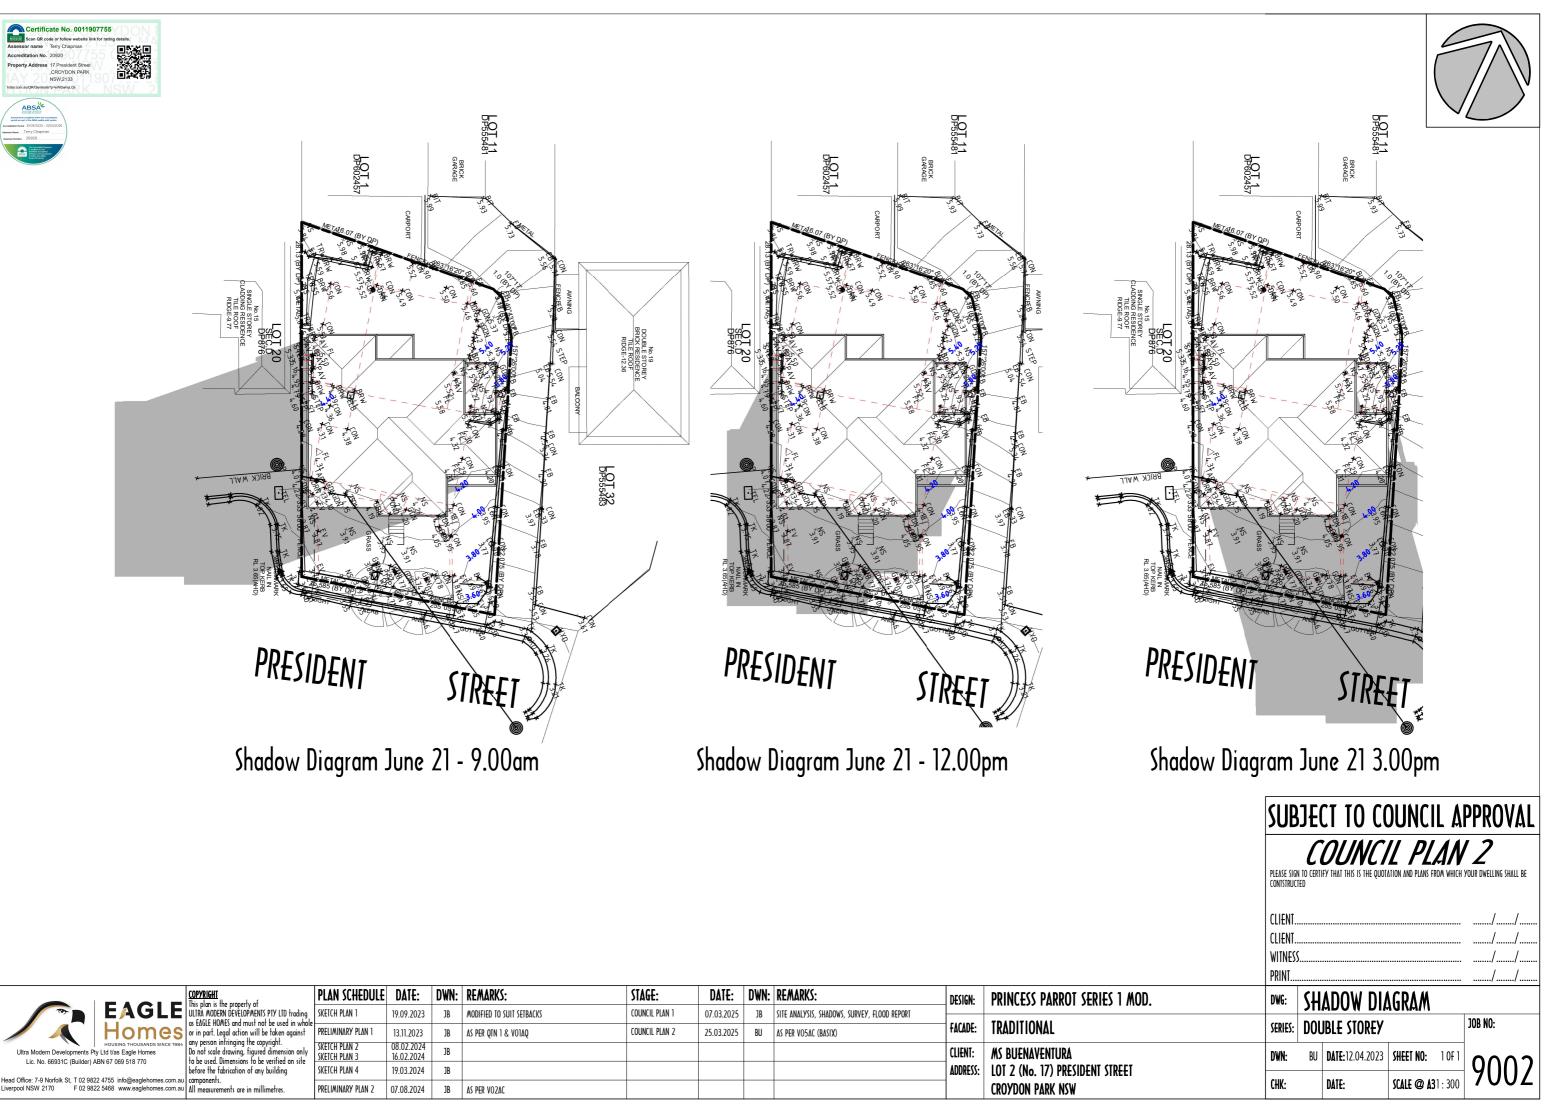

ead Office: 7-9 Norfolk St, T 02 9822 4755 info@eaglehomes.com.au verpool NSW 2170 F 02 9822 5468 www.eaglehomes.com.au All measurements are in millimetres

PRELIMINARY PLAN 2

07.08.2024

1B AS PER VO2A

CROYDON PARK NSW

SKETCH PLAN 4 before the fabrication of any building lead Office: 7-9 Norfolk St, T 02 9822 4755 info@eaglehomes.com.au iverpool NSW 2170 F 02 9822 5468 www.eaglehomes.com.au All measurements are in millimetres PRELIMINARY PLAN 2

Ultra Modern Developments Pty Ltd t/as Eagle Homes

Lic. No. 66931C (Builder) ABN 67 069 518 770

SKETCH PLAN 2

SKETCH PLAN 3

08.02.2024

16.02.2024

19.03.2024

07.08.2024

JB

JB

CLIENT: **MS BUENAVENTURA** ADDRESS: LOT 2 (No. 17) PRESIDENT STREET **CROYDON PARK NSW** JB AS PER VOZAC

| GARA                  | <b>FE</b> <u>Note:</u><br>1. All floor levels sh                                                                                                                                                                                                                                                                                  | INWN ADE                                                                                                                                                  |                                                                                                                                                 |                                                                                        |
|-----------------------|-----------------------------------------------------------------------------------------------------------------------------------------------------------------------------------------------------------------------------------------------------------------------------------------------------------------------------------|-----------------------------------------------------------------------------------------------------------------------------------------------------------|-------------------------------------------------------------------------------------------------------------------------------------------------|----------------------------------------------------------------------------------------|
| LEVEL 0.0             | 00 APPROXIMATE ONLY.                                                                                                                                                                                                                                                                                                              |                                                                                                                                                           | 12                                                                                                                                              | 7/11                                                                                   |
| LEVEL 0.0<br>Evel 0.0 |                                                                                                                                                                                                                                                                                                                                   |                                                                                                                                                           | .   (                                                                                                                                           |                                                                                        |
| LEVEL 0.0             | MINUS 100MM.                                                                                                                                                                                                                                                                                                                      |                                                                                                                                                           |                                                                                                                                                 | // >`                                                                                  |
| L 4.0                 | 80 4. EXTENT OF BATTER T                                                                                                                                                                                                                                                                                                          | O BE DETERMINED ON                                                                                                                                        | $ $ $\vee$                                                                                                                                      | $\square$                                                                              |
| Δ 0.0                 |                                                                                                                                                                                                                                                                                                                                   |                                                                                                                                                           |                                                                                                                                                 |                                                                                        |
| 0.0<br>0.0            | 0                                                                                                                                                                                                                                                                                                                                 |                                                                                                                                                           |                                                                                                                                                 |                                                                                        |
| 7.1                   | JLAB ULASS:                                                                                                                                                                                                                                                                                                                       | "M"<br>477mm <b>FIL</b>                                                                                                                                   | ŀ                                                                                                                                               | 0mm                                                                                    |
| 15.6                  |                                                                                                                                                                                                                                                                                                                                   |                                                                                                                                                           | <br>Nch groun                                                                                                                                   |                                                                                        |
|                       | STORMWATER AS PE                                                                                                                                                                                                                                                                                                                  |                                                                                                                                                           |                                                                                                                                                 |                                                                                        |
|                       |                                                                                                                                                                                                                                                                                                                                   |                                                                                                                                                           |                                                                                                                                                 |                                                                                        |
|                       | SITE LEGEND                                                                                                                                                                                                                                                                                                                       | ירפם                                                                                                                                                      | 'S BEARER                                                                                                                                       | 5 & JOISTS                                                                             |
|                       |                                                                                                                                                                                                                                                                                                                                   | FILL BAS<br>BOS                                                                                                                                           | BUILDIN                                                                                                                                         | G ADJACENT TO SEWER<br>G OVER SEWER                                                    |
|                       | (4) APPROX. D<br>BEAM BRIO                                                                                                                                                                                                                                                                                                        |                                                                                                                                                           | DRAINA<br>KERB O                                                                                                                                | GE EASEMENT<br>JTLET                                                                   |
|                       |                                                                                                                                                                                                                                                                                                                                   | MB                                                                                                                                                        | Meter I                                                                                                                                         |                                                                                        |
|                       | APPROX. E                                                                                                                                                                                                                                                                                                                         | XTENT OF NOR                                                                                                                                              | NOTICE                                                                                                                                          | OF REQUIREMENTS<br>AD (AERIAL MAINS) POWEF                                             |
|                       | -EE- ELECT. AEI                                                                                                                                                                                                                                                                                                                   | E BEAM OTC<br>RIAL MAINS LINE OTPV                                                                                                                        | OWNER                                                                                                                                           | TO CREATE<br>TO PROVIDE WITHIN 10m                                                     |
|                       |                                                                                                                                                                                                                                                                                                                                   | PP                                                                                                                                                        | POWER                                                                                                                                           | POLE                                                                                   |
|                       | -0/F0/F- RWT OVER                                                                                                                                                                                                                                                                                                                 | RWT                                                                                                                                                       | RAIN W                                                                                                                                          | ATER TANK<br>MAIN HOLE                                                                 |
|                       | OF SEWER                                                                                                                                                                                                                                                                                                                          | PIPE SJ                                                                                                                                                   | SEWER 1                                                                                                                                         | UNCTION<br>TO COUNCIL APPROVAL                                                         |
|                       | - 2+ 2+- O£ 2EDIW                                                                                                                                                                                                                                                                                                                 | ENT FENCE STD                                                                                                                                             | STANDA                                                                                                                                          |                                                                                        |
|                       | — SW- — SW- APPROX. P<br>OF STORM                                                                                                                                                                                                                                                                                                 | OSITION TP<br>WATER PIPE UGP                                                                                                                              | TELECO/                                                                                                                                         | MUNICATION PIT<br>GROUND POWER                                                         |
|                       |                                                                                                                                                                                                                                                                                                                                   | OUND SERVICES UGS                                                                                                                                         | UNDER                                                                                                                                           | GROUND SERVICES<br>10 METRES                                                           |
|                       | -U/GU/G- UNDER GR                                                                                                                                                                                                                                                                                                                 | M10                                                                                                                                                       |                                                                                                                                                 |                                                                                        |
|                       | -UGPUGP- UNDER GR                                                                                                                                                                                                                                                                                                                 | OUND POWER WID<br>WM/<br>ZOI<br>BEARER & JO<br>DNSTRUCTION                                                                                                | (H20 WATER J<br>ZONE O                                                                                                                          |                                                                                        |
| ,                     | -UGPUGP- UNDER GR<br>PROVIDE E<br>SLAB CO<br>FLOOD AFFEC                                                                                                                                                                                                                                                                          | BEARER & JO<br>DNSTRUCTION<br>FLOOD AFF<br>TED FINISH FLOOR                                                                                               | H20 WATER J<br>ZONE O<br>DISTS/SU<br>I TO DW<br>ECTED<br>R LEVEL MUS                                                                            | SPENDED<br>ELLING                                                                      |
| <u>4.800</u>          | -UGPUGP- UNDER GR<br>PROVIDE E<br>SLAB CO<br>FLOOD AFFEC<br>PLAN AND C                                                                                                                                                                                                                                                            | OUND POWER WM/<br>ZOI<br>BEARER & JO<br>DNSTRUCTION<br>FLOOD AFF<br>TED FINISH FLOOR<br>AN BE INCREASED                                                   | H20 WATER J<br>ZONE O<br>DISTS/SU<br>N TO DW<br>ECTED<br>R LEVEL MUS<br>IN HEIGHT                                                               | FINFLUENCE<br>SPENDED<br>ELLING<br>IT BE AS PER<br>BY 50mm                             |
| <u>4.800</u>          | -UGPUGP- UNDER GR<br>PROVIDE I<br>SLAB CO<br>FLOOD AFFEC<br>PLAN AND C                                                                                                                                                                                                                                                            | OUND POWER WM/<br>ZOI<br>BEARER & JO<br>DNSTRUCTION<br>FLOOD AFF<br>IED FINISH FLOOR<br>AN BE INCREASED<br>FLOOD AF                                       | H20 VATER J<br>ZONE O<br>DISTS/SU<br>N TO DW<br>ECTED<br>R LEVEL MUS<br>IN HEIGHT<br>FECTED                                                     | FINFLUENCE<br>SPENDED<br>ELLING<br>IT BE AS PER<br>BY 50mm                             |
| 4, <u> </u>           | -UGPUGP- UNDER GR<br>PROVIDE E<br>SLAB CO<br>FLOOD AFFEC<br>PLAN AND C                                                                                                                                                                                                                                                            | OUND POWER WM/<br>ZOI<br>BEARER & JO<br>DNSTRUCTION<br>FLOOD AFF<br>IED FINISH FLOOR<br>AN BE INCREASED<br>FLOOD AFF<br>INIMUM RI                         | H20 VATER J<br>ZONE O<br>DISTS/SU<br>N TO DW<br>ECTED<br>R LEVEL MUS<br>IN HEIGHT<br>FECTED<br>L 5.200                                          | SPENDED<br>ELLING<br>IT BE AS PER<br>BY 50mm                                           |
| ⊿,``                  | -UGPUGP- UNDER GR<br>PROVIDE E<br>SLAB CO<br>FLOOD AFFEC<br>PLAN AND C                                                                                                                                                                                                                                                            | OUND POWER WM/<br>ZOI<br>BEARER & JO<br>DNSTRUCTION<br>FLOOD AFF<br>IED FINISH FLOOR<br>AN BE INCREASED<br>FLOOD AF                                       | H20 VATER J<br>ZONE O<br>DISTS/SU<br>N TO DW<br>ECTED<br>R LEVEL MUS<br>IN HEIGHT<br>FECTED<br>L 5.200                                          | SPENDED<br>ELLING<br>IT BE AS PER<br>BY 50mm                                           |
| <u>4.800</u>          | -UGPUGP- UNDER GR<br>PROVIDE H<br>SLAB CO<br>FLOOD AFFEC<br>PLAN AND C                                                                                                                                                                                                                                                            | OUND POWER WM/<br>ZOI<br>BEARER & JO<br>DNSTRUCTION<br>FLOOD AFF<br>IED FINISHI FLOOR<br>AN BE INCREASED<br>FLOOD AFF<br>INIMUM RI<br>500mm FF            | H20 VATER J<br>ZONE O<br>DISTS/SU<br>N TO DW<br>ECTED<br>R LEVEL MUS<br>IN HEIGHT<br>FECTED<br>L 5.200<br>REEBOAR                               | SPENDED<br>ELLING<br>IT BE AS PER<br>BY 50mm                                           |
| 4, <u> </u>           | -UGPUGP- UNDER GR<br>PROVIDE E<br>SLAB CO<br>FLOOD AFFEC<br>PLAN AND C<br>M<br>+<br>SUBJECT                                                                                                                                                                                                                                       | CUND POWER WM/<br>ZOI<br>BEARER & JO<br>DNSTRUCTION<br>FLOOD AFF<br>IED FINISH FLOOR<br>AN BE INCREASED<br>FLOOD AFF<br>INIMUM RI<br>500mm FF             | H20 WATER J<br>ZONE O<br>DISTS/SU<br>I TO DW<br>ECTED<br>R LEVEL MUS<br>REEVEL MUS<br>FECTED<br>L 5.200<br>REEBOAR                              | SPENDED<br>ELLING<br>IT BE AS PER<br>BY 50mm<br>D<br>PPROVAI                           |
| 4, 1                  | -UGPUGP- UNDER GR<br>PROVIDE E<br>SLAB CO<br>FLOOD AFFEC<br>PLAN AND C<br>M<br>+<br>SUBJECT<br>COU                                                                                                                                                                                                                                | CUND POWER WM/<br>ZOI<br>BEARER & JO<br>DNSTRUCTION<br>FLOOD AFF<br>IED FINISH FLOOR<br>AN BE INCREASED<br>FLOOD AFF<br>INIMUM RI<br>500mm FF<br>TO COUN  | H20 VATER J<br>ZONE O<br>DISTS/SU<br>I TO DW<br>ECTED<br>R LEVEL MUS<br>REEBOAR<br>CIL A<br>PLAN                                                | SPENDED<br>ELLING<br>IT BE AS PER<br>BY 50mm<br>D<br>PPROVAI                           |
| 4, 1                  | -UGPUGP- UNDER GR<br>PROVIDE E<br>SLAB CO<br>FLOOD AFFEC<br>PLAN AND C<br>M<br>+<br>SUBJECT                                                                                                                                                                                                                                       | CUND POWER WM/<br>ZOI<br>BEARER & JO<br>DNSTRUCTION<br>FLOOD AFF<br>IED FINISH FLOOR<br>AN BE INCREASED<br>FLOOD AFF<br>INIMUM RI<br>500mm FF<br>TO COUN  | H20 VATER J<br>ZONE O<br>DISTS/SU<br>I TO DW<br>ECTED<br>R LEVEL MUS<br>REEBOAR<br>CIL A<br>PLAN                                                | SPENDED<br>ELLING<br>IT BE AS PER<br>BY 50mm<br>D<br>PPROVAI                           |
| 4, 1                  | -UGPUGP- UNDER GR<br>PROVIDE I<br>SLAB CO<br>FLOOD AFFEC<br>PLAN AND C<br>M<br>+<br>SUBJECT<br>COLU<br>PLEASE SIGN TO CERTIFY THAT                                                                                                                                                                                                | OUND POWER WM/<br>ZOI<br>BEARER & JO<br>DNSTRUCTION<br>FLOOD AFF<br>TED FINISHI FLOOR<br>AN BE INCREASED<br>FLOOD AFF<br>INIMUM RI<br>500mm FF<br>TO COUN | H20 VATER J<br>ZONE O<br>DISTS/SU<br>N TO DW<br>ECTED<br>R LEVEL MUS<br>IN HEIGHT<br>FECTED<br>L 5.200<br>REEBOAR                               | SPENDED<br>ELLING<br>IT BE AS PER<br>BY 50mm<br>D<br>PPROVAI                           |
| 4, <u> </u>           | -UGPUGP- UNDER GR<br>PROVIDE H<br>SLAB CO<br>FLOOD AFFEC<br>PLAN AND C<br>M<br>+<br>SUBJECT<br>COLOR<br>PLEASE SIGN TO CERTIFY THAT T<br>CONTSTRUCTED                                                                                                                                                                             | OUND POWER WM/<br>ZOI<br>BEARER & JO<br>DNSTRUCTION<br>FLOOD AFF<br>TED FINISHI FLOOR<br>AN BE INCREASED<br>FLOOD AFF<br>INIMUM RI<br>500mm FF<br>TO COUN | H20 VATER J<br>ZONE O<br>DISTS/SU<br>N TO DW<br>ECTED<br>R LEVEL MUS<br>IN HEIGHT<br>FECTED<br>L 5.200<br>REEBOAR                               | SPENDED<br>ELLING<br>IT BE AS PER<br>BY 50mm<br>D<br>PPROVAI                           |
| 4, 1                  | -UGPUGP- UNDER GR<br>PROVIDE R<br>SLAB CO<br>FLOOD AFFEC<br>PLAN AND C<br>PLAN AND C<br>SUBJECT<br>CONSTRUCTED<br>CLIENT                                                                                                                                                                                                          | OUND POWER WM/<br>ZOI<br>BEARER & JO<br>DNSTRUCTION<br>FLOOD AFF<br>TED FINISHI FLOOR<br>AN BE INCREASED<br>FLOOD AFF<br>INIMUM RI<br>500mm FF<br>TO COUN | H20 VATER J<br>ZONE O<br>DISTS/SU<br>N TO DW<br>ECTED<br>R LEVEL MUS<br>IN HEIGHT<br>FECTED<br>L 5.200<br>REEBOAR                               | SPENDED<br>ELLING<br>IT BE AS PER<br>BY 50mm<br>D<br>PPROVAI                           |
| 4, <u> </u>           | -UGPUGP- UNDER GR<br>PROVIDE I<br>SLAB CO<br>FLOOD AFFEC<br>PLAN AND C<br>M<br>+<br>SUBJECT<br>COUSTRUCTED<br>CLIENT                                                                                                                                                                                                              | OUND POWER WM/<br>ZOI<br>BEARER & JO<br>DNSTRUCTION<br>FLOOD AFF<br>TED FINISHI FLOOR<br>AN BE INCREASED<br>FLOOD AFF<br>INIMUM RI<br>500mm FF<br>TO COUN | H20 VATER J<br>ZONE O<br>DISTS/SU<br>N TO DW<br>ECTED<br>R LEVEL MUS<br>IN HEIGHT<br>FECTED<br>L 5.200<br>REEBOAR                               | SPENDED<br>ELLING<br>IT BE AS PER<br>BY 50mm<br>D<br>PPROVAI                           |
| 4, <u> </u>           | -UGPUGP- UNDER GR<br>PROVIDE E<br>SLAB CO<br>FLOOD AFFEC<br>PLAN AND C<br>M<br>+<br>SUBJECT<br>COL<br>PLEASE SIGN TO CERTIFY THAT T<br>CONSTRUCTED<br>CLIENT                                                                                                                                                                      | OUND POWER WM/<br>ZOI<br>BEARER & JO<br>DNSTRUCTION<br>FLOOD AFF<br>IED FINISH FLOOR<br>AN BE INCREASED<br>FLOOD AFF<br>INIMUM RI<br>500mm FF             | H20 VATER J<br>ZONE O<br>DISTS/SU<br>N TO DW<br>ECTED<br>R LEVEL MUS<br>IN HEIGHT<br>FECTED<br>L 5.200<br>REEBOAR                               | SPENDED<br>ELLING<br>IT BE AS PER<br>BY 50mm<br>D<br>PPROVAI                           |
| 4, <u> </u>           | -UGPUGP- UNDER GR<br>PROVIDE I<br>SLAB CO<br>FLOOD AFFEC<br>PLAN AND C<br>M<br>+<br>SUBJECT<br>COUS<br>PLEASE SIGN TO CERTIFY THAT T<br>CONISTRUCTED<br>CLIENT                                                                                                                                                                    | OUND POWER WM/<br>ZOI<br>BEARER & JO<br>DNSTRUCTION<br>FLOOD AFF<br>IED FINISH FLOOR<br>AN BE INCREASED<br>FLOOD AFF<br>INIMUM RI<br>500mm FF<br>IO COUN  | H20 VATER J<br>ZONE O<br>DISTS/SU<br>N TO DW<br>ECTED<br>R LEVEL MUS<br>IN HEIGHT<br>FECTED<br>L 5.200<br>REEBOAR                               | SPENDED<br>ELLING<br>IT BE AS PER<br>BY 50mm<br>D<br>PPROVAI                           |
| 4, <u> </u>           | -UGPUGP- UNDER GR<br>PROVIDE E<br>SLAB CO<br>FLOOD AFFEC<br>PLAN AND C<br>M<br>+<br>SUBJECT<br>COUSTRUCTED<br>CLIENT.<br>CLIENT.<br>CLIENT.<br>CLIENT.<br>CLIENT.<br>CLIENT.<br>CLIENT.<br>CLIENT.<br>CLIENT.<br>CLIENT.<br>CLIENT.<br>CLIENT.<br>CLIENT.<br>CLIENT.<br>CLIENT.<br>CLIENT.<br>CLIENT.<br>SSTE P<br>SERIES: DOUBLE | OUND POWER WM/<br>ZOI<br>BEARER & JO<br>DNSTRUCTION<br>FLOOD AFF<br>IED FINISH FLOOR<br>AN BE INCREASED<br>FLOOD AFF<br>INIMUM RI<br>500mm FF<br>IO COUN  | H20 VATER J<br>ZONE O<br>DISTS/SU<br>N TO DW<br>ECTED<br>R LEVEL MUS<br>IN HEIGHT<br>FECTED<br>L 5.200<br>REEBOAR<br>ICIL A<br>PLANS FROM WHICH | SPENDED<br>ELLING<br>TI BE AS PER<br>BY 50mm<br>D<br>PPROVAL<br>VOUR DWELLING SHALL BE |

lead Office: 7-9 Norfolk St, T 02 9822 4755 info@eaglehomes.com.au iverpool NSW 2170 F 02 9822 5468 www.eaglehomes.com.au All measurements are in millimetres

PRELIMINARY PLAN 2

07.08.2024

JB AS PER VOZAC