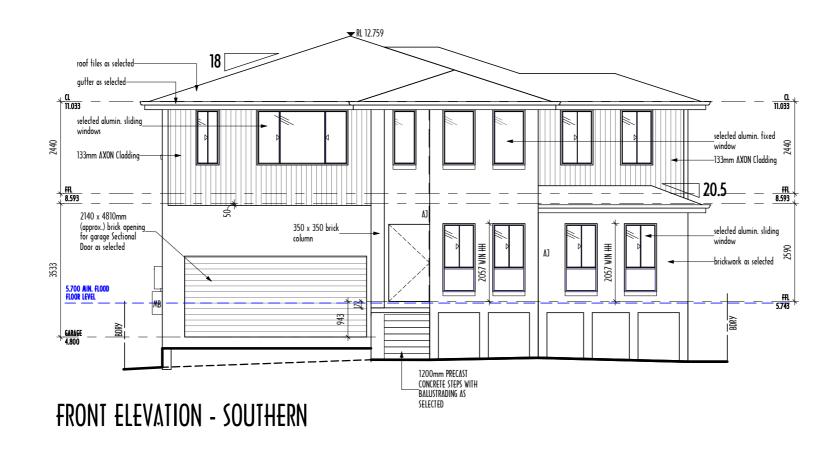

|                                                                                                                                    |                                                                                            | EA<br>Ho                                                                                                                     | GLE<br>mes                                          |  |  |  |  |  |  |  |  |
|------------------------------------------------------------------------------------------------------------------------------------|--------------------------------------------------------------------------------------------|------------------------------------------------------------------------------------------------------------------------------|-----------------------------------------------------|--|--|--|--|--|--|--|--|
| HOUSING THOUSANDS SINCE 1984<br>Ultra Modern Developments Pty Ltd t/as Eagle Homes<br>Lic. No. 66931C (Builder) ABN 67 069 518 770 |                                                                                            |                                                                                                                              |                                                     |  |  |  |  |  |  |  |  |
| T 02 9822 4755 F 02 9822 5468<br>Head Office: 7-9 Norfolk St, Liverpool NSW 2170<br>info@eaglehomes.com.au www.eaglehomes.com.au   |                                                                                            |                                                                                                                              |                                                     |  |  |  |  |  |  |  |  |
| CLIENT:<br>MS BUENAVENTURA                                                                                                         |                                                                                            |                                                                                                                              |                                                     |  |  |  |  |  |  |  |  |
| ADDRESS:<br>LOT 2 (No. 17) PRESIDENT STREET<br>CROYDON PARK NSW                                                                    |                                                                                            |                                                                                                                              |                                                     |  |  |  |  |  |  |  |  |
| PRINCESS PARROT SERIES 1 MOD.                                                                                                      |                                                                                            |                                                                                                                              |                                                     |  |  |  |  |  |  |  |  |
| not be used in whole<br>copyright. Do not sca                                                                                      | e or in part. Legal action v<br>le drawing, figured dime                                   | /ELOPMENTS PTY LTD trading<br>will be taken against any per<br>nsion only to be used. Dimer<br>nents. All measurements are i | son infringing the<br>isions to be verified on site |  |  |  |  |  |  |  |  |
| Dwg No<br>01<br>02<br>03<br>04<br>05<br>06<br>07<br>08                                                                             | TITLE SHEE<br>NOTES, SEC<br>SITE PLAN<br>GROUND FL<br>FIRST FLOO<br>ELEVATION<br>ELEVATION | T<br>TIONS & DETAILS<br>OOR PLAN                                                                                             | FIRST                                               |  |  |  |  |  |  |  |  |
|                                                                                                                                    |                                                                                            |                                                                                                                              | PPROVAL                                             |  |  |  |  |  |  |  |  |
|                                                                                                                                    |                                                                                            | ATION AND PLANS FROM WHICH                                                                                                   |                                                     |  |  |  |  |  |  |  |  |
| CLIENT<br>WITNESS<br>PRINT                                                                                                         |                                                                                            |                                                                                                                              |                                                     |  |  |  |  |  |  |  |  |
|                                                                                                                                    | LE SHEET<br>IBLE STOREY                                                                    |                                                                                                                              | JOB NO:                                             |  |  |  |  |  |  |  |  |
| DWN: BU                                                                                                                            | DATE:12.04.2023                                                                            | SHEET NO: 01                                                                                                                 | -                                                   |  |  |  |  |  |  |  |  |
| CHK:                                                                                                                               | DAT <del>e</del> :                                                                         | SCALE @ A3                                                                                                                   | 9002                                                |  |  |  |  |  |  |  |  |