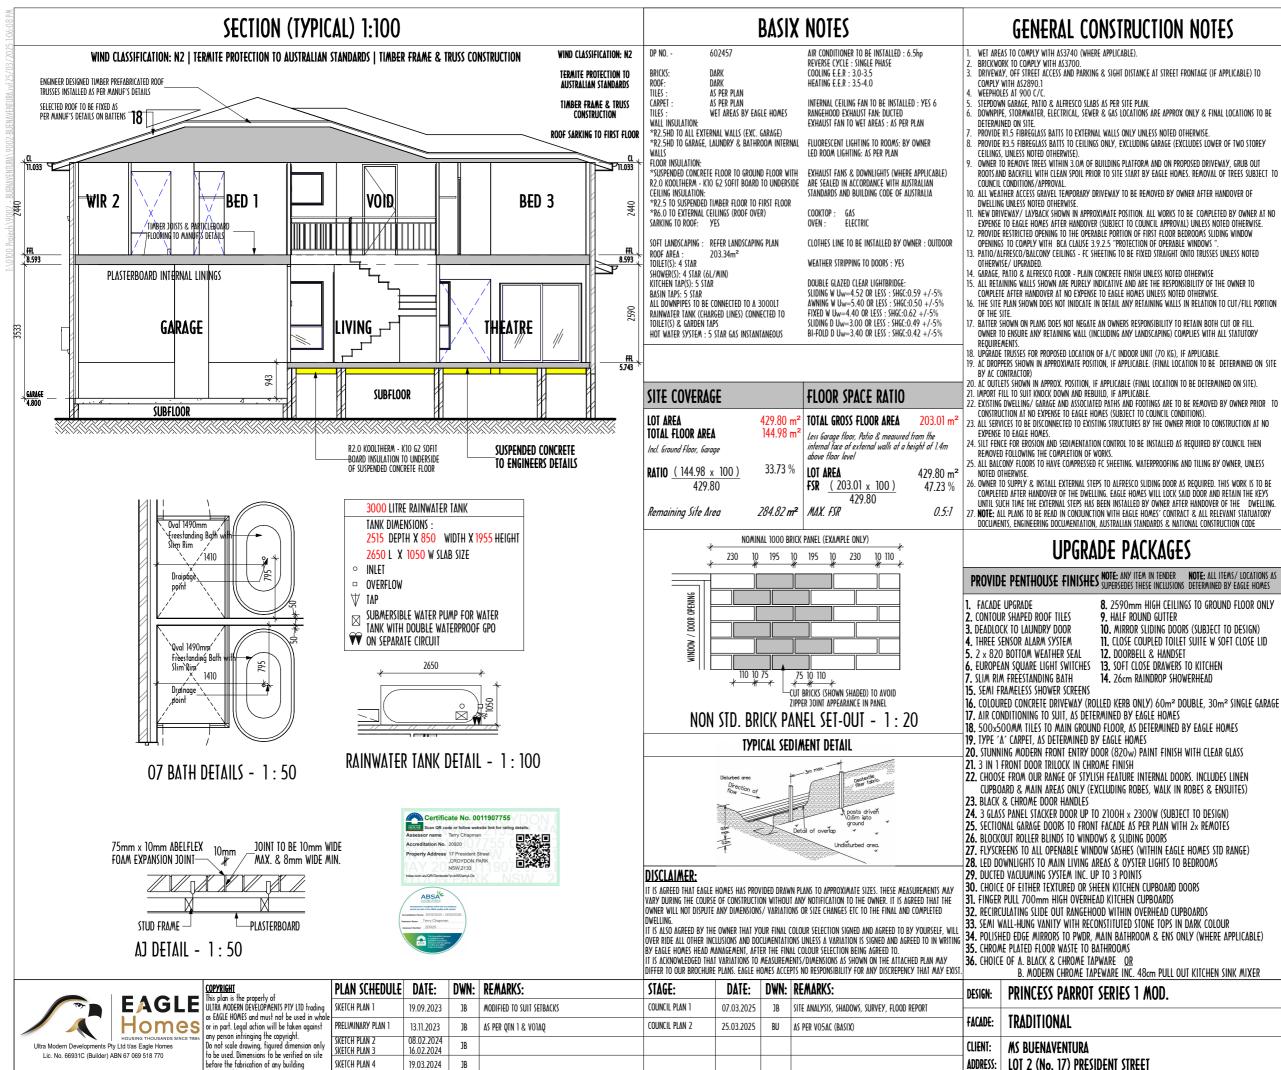

### ADDITIONAL VARIATIONS

#### PART 10.8 CONDENSATION MANAGEMENT

PLIABLE BUILDING MEMBRANE: ANY PLIABLE MEMBRANES USED WILL COMPLY WITH AS 4200.1 &INSTALLED IN ACCORDANCE WITH AS 4200.2 & BE LOCATED ON THE EXTERIOR SIDE OF THE PRIMARY INSULATION LAYER OF WALL ASSEMBLIES THAT FORM THE EXTERNAL ENVELOPE OF A **BUILDING** 

WHERE A PLIABLE BUILDING MEMBRANE, SARKING-TYPE MATERIAL OR INSULATION LAYER IS INSTALLED ON THE EXTERIOR SIDE OF THE PRIMARY INSULATION LAYER OF AN EXTERNAL WALL IT MUST HAVE A VAPOUR PERMEANCE IN CLIMATE ZONES 4-5 (0.143 UG/N.S) 6-8 (1.14 UG/N.S) EXCEPT FOR SINGLE SKIN MASONRY OR SINGLE SKIN CONCRETE, WHERE A PLIABLE BUILDING MEMBRANE IS NOT INSTALLED IN AN EXTERNAL WALL, THE PRIMARY WATER CONTROL LAYER MUST BE Separated from water sensitive materials by a drained cavity.

EXHAUST SYSTEMS: ALL EXHAUST SYSTEMS WILL MEET THE FLOW RATE REQUIREMENTS OF NCC 2022 VOL 2 HOUSING PROVISIONS 10.8.2, AND BE DUCTED TO OUTSIDE AIR THROUGH A WALL VENT

ROOF VENTILATION: CLIMATE ZONES 6-

THE ROOF SPACE SHALL BE VENTILATED IN ACCORDANCE WITH NCC 2022 HOUSING PROVISIONS VOL 2 10.8.3.

20MM GAP BETWEEN INSULATION & SARKING -ROOF SPACE TO BE DUCTED VIA WHIRLYBIRD/S & EAVE VENTS

# **CLIMATE ZONE 5**

(SINGLE BOWL)

### VANITY DETAIL SINGLE BOWL - 1:50

PIPE TO BE 480 FROM END OF VANITY DUE TO DRAWERS. REFER TO PLANS FOR VANITY SI7F. (DOUBLE BOWL)

VANITY DETAIL DOUBLE BOWL - 1:50