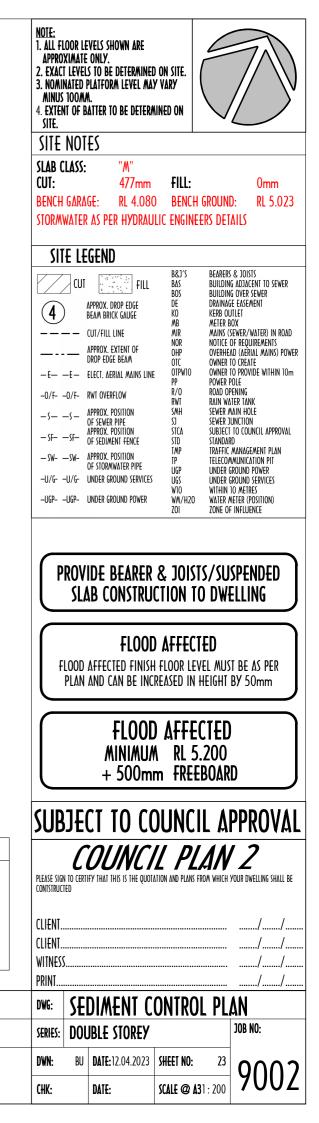

JB

JB

CLIENT: **MS BUENAVENTURA** ADDRESS: LOT 2 (No. 17) PRESIDENT STREET **CROYDON PARK NSW** JB AS PER VOZAC

| GARA                  | <b>FE</b> <u>Note:</u><br>1. All floor levels sh                                                                                                                                                                                                                                                                                  | INWN ADE                                                                                                                                                  |                                                                                                                                                 |                                                                                        |
|-----------------------|-----------------------------------------------------------------------------------------------------------------------------------------------------------------------------------------------------------------------------------------------------------------------------------------------------------------------------------|-----------------------------------------------------------------------------------------------------------------------------------------------------------|-------------------------------------------------------------------------------------------------------------------------------------------------|----------------------------------------------------------------------------------------|
| LEVEL 0.0             | 00 APPROXIMATE ONLY.                                                                                                                                                                                                                                                                                                              |                                                                                                                                                           | 12                                                                                                                                              | 7/11                                                                                   |
| LEVEL 0.0<br>Evel 0.0 |                                                                                                                                                                                                                                                                                                                                   |                                                                                                                                                           | .   (                                                                                                                                           |                                                                                        |
| LEVEL 0.0             | MINUS 100MM.                                                                                                                                                                                                                                                                                                                      |                                                                                                                                                           |                                                                                                                                                 | // >`                                                                                  |
| L 4.0                 | 80 4. EXTENT OF BATTER T                                                                                                                                                                                                                                                                                                          | O BE DETERMINED ON                                                                                                                                        | $ $ $\vee$                                                                                                                                      | $\square$                                                                              |
| Δ 0.0                 |                                                                                                                                                                                                                                                                                                                                   |                                                                                                                                                           |                                                                                                                                                 |                                                                                        |
| 0.0<br>0.0            | 0                                                                                                                                                                                                                                                                                                                                 |                                                                                                                                                           |                                                                                                                                                 |                                                                                        |
| 7.1                   | JLAB ULASS:                                                                                                                                                                                                                                                                                                                       | "M"<br>477mm <b>FIL</b>                                                                                                                                   | ŀ                                                                                                                                               | 0mm                                                                                    |
| 15.6                  |                                                                                                                                                                                                                                                                                                                                   |                                                                                                                                                           | <br>Nch groun                                                                                                                                   |                                                                                        |
|                       | STORMWATER AS PE                                                                                                                                                                                                                                                                                                                  |                                                                                                                                                           |                                                                                                                                                 |                                                                                        |
|                       |                                                                                                                                                                                                                                                                                                                                   |                                                                                                                                                           |                                                                                                                                                 |                                                                                        |
|                       | SITE LEGEND                                                                                                                                                                                                                                                                                                                       | ירפם                                                                                                                                                      | 'S BEARER                                                                                                                                       | 5 & JOISTS                                                                             |
|                       |                                                                                                                                                                                                                                                                                                                                   | FILL BAS<br>BOS                                                                                                                                           | BUILDIN                                                                                                                                         | G ADJACENT TO SEWER<br>G OVER SEWER                                                    |
|                       | (4) APPROX. D<br>BEAM BRIO                                                                                                                                                                                                                                                                                                        |                                                                                                                                                           | DRAINA<br>KERB O                                                                                                                                | GE EASEMENT<br>JTLET                                                                   |
|                       |                                                                                                                                                                                                                                                                                                                                   | MB                                                                                                                                                        | Meter I                                                                                                                                         |                                                                                        |
|                       | APPROX. E                                                                                                                                                                                                                                                                                                                         | XTENT OF NOR                                                                                                                                              | NOTICE                                                                                                                                          | OF REQUIREMENTS<br>AD (AERIAL MAINS) POWEF                                             |
|                       | -EE- ELECT. AEI                                                                                                                                                                                                                                                                                                                   | E BEAM OTC<br>RIAL MAINS LINE OTPV                                                                                                                        | OWNER                                                                                                                                           | TO CREATE<br>TO PROVIDE WITHIN 10m                                                     |
|                       |                                                                                                                                                                                                                                                                                                                                   | PP                                                                                                                                                        | POWER                                                                                                                                           | POLE                                                                                   |
|                       | -0/F0/F- RWT OVER                                                                                                                                                                                                                                                                                                                 | RWT                                                                                                                                                       | RAIN W                                                                                                                                          | ATER TANK<br>MAIN HOLE                                                                 |
|                       | OF SEWER                                                                                                                                                                                                                                                                                                                          | PIPE SJ                                                                                                                                                   | SEWER 1                                                                                                                                         | UNCTION<br>TO COUNCIL APPROVAL                                                         |
|                       | - 2+ 2+- O£ 2EDIW                                                                                                                                                                                                                                                                                                                 | ENT FENCE STD                                                                                                                                             | STANDA                                                                                                                                          |                                                                                        |
|                       | — SW- — SW- APPROX. P<br>OF STORM                                                                                                                                                                                                                                                                                                 | OSITION TP<br>WATER PIPE UGP                                                                                                                              | TELECO/                                                                                                                                         | MUNICATION PIT<br>GROUND POWER                                                         |
|                       |                                                                                                                                                                                                                                                                                                                                   | OUND SERVICES UGS                                                                                                                                         | UNDER                                                                                                                                           | GROUND SERVICES<br>10 METRES                                                           |
|                       | -U/GU/G- UNDER GR                                                                                                                                                                                                                                                                                                                 | M10                                                                                                                                                       |                                                                                                                                                 |                                                                                        |
|                       | -UGPUGP- UNDER GR                                                                                                                                                                                                                                                                                                                 | OUND POWER WID<br>WM/<br>ZOI<br>BEARER & JO<br>DNSTRUCTION                                                                                                | (H20 WATER J<br>ZONE O                                                                                                                          |                                                                                        |
| ,                     | -UGPUGP- UNDER GR<br>PROVIDE E<br>SLAB CO<br>FLOOD AFFEC                                                                                                                                                                                                                                                                          | BEARER & JO<br>DNSTRUCTION<br>FLOOD AFF<br>TED FINISH FLOOR                                                                                               | H20 WATER J<br>ZONE O<br>DISTS/SU<br>I TO DW<br>ECTED<br>R LEVEL MUS                                                                            | SPENDED<br>ELLING                                                                      |
| <u>4.800</u>          | -UGPUGP- UNDER GR<br>PROVIDE E<br>SLAB CO<br>FLOOD AFFEC<br>PLAN AND C                                                                                                                                                                                                                                                            | OUND POWER WM/<br>ZOI<br>BEARER & JO<br>DNSTRUCTION<br>FLOOD AFF<br>TED FINISH FLOOR<br>AN BE INCREASED                                                   | H20 WATER J<br>ZONE O<br>DISTS/SU<br>N TO DW<br>ECTED<br>R LEVEL MUS<br>IN HEIGHT                                                               | FINFLUENCE<br>SPENDED<br>ELLING<br>IT BE AS PER<br>BY 50mm                             |
| <u>4.800</u>          | -UGPUGP- UNDER GR<br>PROVIDE I<br>SLAB CO<br>FLOOD AFFEC<br>PLAN AND C                                                                                                                                                                                                                                                            | OUND POWER WM/<br>ZOI<br>BEARER & JO<br>DNSTRUCTION<br>FLOOD AFF<br>IED FINISH FLOOR<br>AN BE INCREASED<br>FLOOD AF                                       | H20 VATER J<br>ZONE O<br>DISTS/SU<br>N TO DW<br>ECTED<br>R LEVEL MUS<br>IN HEIGHT<br>FECTED                                                     | FINFLUENCE<br>SPENDED<br>ELLING<br>IT BE AS PER<br>BY 50mm                             |
| 4, <u> </u>           | -UGPUGP- UNDER GR<br>PROVIDE E<br>SLAB CO<br>FLOOD AFFEC<br>PLAN AND C                                                                                                                                                                                                                                                            | OUND POWER WM/<br>ZOI<br>BEARER & JO<br>DNSTRUCTION<br>FLOOD AFF<br>IED FINISH FLOOR<br>AN BE INCREASED<br>FLOOD AFF<br>INIMUM RI                         | H20 VATER J<br>ZONE O<br>DISTS/SU<br>N TO DW<br>ECTED<br>R LEVEL MUS<br>IN HEIGHT<br>FECTED<br>L 5.200                                          | SPENDED<br>ELLING<br>IT BE AS PER<br>BY 50mm                                           |
| ⊿,``                  | -UGPUGP- UNDER GR<br>PROVIDE E<br>SLAB CO<br>FLOOD AFFEC<br>PLAN AND C                                                                                                                                                                                                                                                            | OUND POWER WM/<br>ZOI<br>BEARER & JO<br>DNSTRUCTION<br>FLOOD AFF<br>IED FINISH FLOOR<br>AN BE INCREASED<br>FLOOD AF                                       | H20 VATER J<br>ZONE O<br>DISTS/SU<br>N TO DW<br>ECTED<br>R LEVEL MUS<br>IN HEIGHT<br>FECTED<br>L 5.200                                          | SPENDED<br>ELLING<br>IT BE AS PER<br>BY 50mm                                           |
| <u>4.800</u>          | -UGPUGP- UNDER GR<br>PROVIDE H<br>SLAB CO<br>FLOOD AFFEC<br>PLAN AND C                                                                                                                                                                                                                                                            | OUND POWER WM/<br>ZOI<br>BEARER & JO<br>DNSTRUCTION<br>FLOOD AFF<br>IED FINISHI FLOOR<br>AN BE INCREASED<br>FLOOD AFF<br>INIMUM RI<br>500mm FF            | H20 VATER J<br>ZONE O<br>DISTS/SU<br>N TO DW<br>ECTED<br>R LEVEL MUS<br>IN HEIGHT<br>FECTED<br>L 5.200<br>REEBOAR                               | SPENDED<br>ELLING<br>IT BE AS PER<br>BY 50mm                                           |
| 4, <u> </u>           | -UGPUGP- UNDER GR<br>PROVIDE E<br>SLAB CO<br>FLOOD AFFEC<br>PLAN AND C<br>M<br>+<br>SUBJECT                                                                                                                                                                                                                                       | CUND POWER WM/<br>ZOI<br>BEARER & JO<br>DNSTRUCTION<br>FLOOD AFF<br>IED FINISH FLOOR<br>AN BE INCREASED<br>FLOOD AFF<br>INIMUM RI<br>500mm FF             | H20 WATER J<br>ZONE O<br>DISTS/SU<br>I TO DW<br>ECTED<br>R LEVEL MUS<br>REEVEL MUS<br>FECTED<br>L 5.200<br>REEBOAR                              | SPENDED<br>ELLING<br>IT BE AS PER<br>BY 50mm<br>D<br>PPROVAI                           |
| 4, 1                  | -UGPUGP- UNDER GR<br>PROVIDE E<br>SLAB CO<br>FLOOD AFFEC<br>PLAN AND C<br>M<br>+<br>SUBJECT<br>COU                                                                                                                                                                                                                                | CUND POWER WM/<br>ZOI<br>BEARER & JO<br>DNSTRUCTION<br>FLOOD AFF<br>IED FINISH FLOOR<br>AN BE INCREASED<br>FLOOD AFF<br>INIMUM RI<br>500mm FF<br>TO COUN  | H20 VATER J<br>ZONE O<br>DISTS/SU<br>I TO DW<br>ECTED<br>R LEVEL MUS<br>REEBOAR<br>CIL A<br>PLAN                                                | SPENDED<br>ELLING<br>IT BE AS PER<br>BY 50mm<br>D<br>PPROVAI                           |
| 4, 1                  | -UGPUGP- UNDER GR<br>PROVIDE E<br>SLAB CO<br>FLOOD AFFEC<br>PLAN AND C<br>M<br>+<br>SUBJECT                                                                                                                                                                                                                                       | CUND POWER WM/<br>ZOI<br>BEARER & JO<br>DNSTRUCTION<br>FLOOD AFF<br>IED FINISH FLOOR<br>AN BE INCREASED<br>FLOOD AFF<br>INIMUM RI<br>500mm FF<br>TO COUN  | H20 VATER J<br>ZONE O<br>DISTS/SU<br>I TO DW<br>ECTED<br>R LEVEL MUS<br>REEBOAR<br>CIL A<br>PLAN                                                | SPENDED<br>ELLING<br>IT BE AS PER<br>BY 50mm<br>D<br>PPROVAI                           |
| 4, 1                  | -UGPUGP- UNDER GR<br>PROVIDE I<br>SLAB CO<br>FLOOD AFFEC<br>PLAN AND C<br>M<br>+<br>SUBJECT<br>COLU<br>PLEASE SIGN TO CERTIFY THAT                                                                                                                                                                                                | OUND POWER WM/<br>ZOI<br>BEARER & JO<br>DNSTRUCTION<br>FLOOD AFF<br>TED FINISHI FLOOR<br>AN BE INCREASED<br>FLOOD AFF<br>INIMUM RI<br>500mm FF<br>TO COUN | H20 VATER J<br>ZONE O<br>DISTS/SU<br>N TO DW<br>ECTED<br>R LEVEL MUS<br>IN HEIGHT<br>FECTED<br>L 5.200<br>REEBOAR                               | SPENDED<br>ELLING<br>IT BE AS PER<br>BY 50mm<br>D<br>PPROVAI                           |
| 4, <u> </u>           | -UGPUGP- UNDER GR<br>PROVIDE H<br>SLAB CO<br>FLOOD AFFEC<br>PLAN AND C<br>M<br>+<br>SUBJECT<br>COLOR<br>PLEASE SIGN TO CERTIFY THAT T<br>CONTSTRUCTED                                                                                                                                                                             | OUND POWER WM/<br>ZOI<br>BEARER & JO<br>DNSTRUCTION<br>FLOOD AFF<br>TED FINISHI FLOOR<br>AN BE INCREASED<br>FLOOD AFF<br>INIMUM RI<br>500mm FF<br>TO COUN | H20 VATER J<br>ZONE O<br>DISTS/SU<br>N TO DW<br>ECTED<br>R LEVEL MUS<br>IN HEIGHT<br>FECTED<br>L 5.200<br>REEBOAR                               | SPENDED<br>ELLING<br>IT BE AS PER<br>BY 50mm<br>D<br>PPROVAI                           |
| 4, 1                  | -UGPUGP- UNDER GR<br>PROVIDE R<br>SLAB CO<br>FLOOD AFFEC<br>PLAN AND C<br>PLAN AND C<br>SUBJECT<br>CONSTRUCTED<br>CLIENT                                                                                                                                                                                                          | OUND POWER WM/<br>ZOI<br>BEARER & JO<br>DNSTRUCTION<br>FLOOD AFF<br>TED FINISHI FLOOR<br>AN BE INCREASED<br>FLOOD AFF<br>INIMUM RI<br>500mm FF<br>TO COUN | H20 VATER J<br>ZONE O<br>DISTS/SU<br>N TO DW<br>ECTED<br>R LEVEL MUS<br>IN HEIGHT<br>FECTED<br>L 5.200<br>REEBOAR                               | SPENDED<br>ELLING<br>IT BE AS PER<br>BY 50mm<br>D<br>PPROVAI                           |
| 4, <u> </u>           | -UGPUGP- UNDER GR<br>PROVIDE I<br>SLAB CO<br>FLOOD AFFEC<br>PLAN AND C<br>M<br>+<br>SUBJECT<br>COUSTRUCTED<br>CLIENT                                                                                                                                                                                                              | OUND POWER WM/<br>ZOI<br>BEARER & JO<br>DNSTRUCTION<br>FLOOD AFF<br>TED FINISHI FLOOR<br>AN BE INCREASED<br>FLOOD AFF<br>INIMUM RI<br>500mm FF<br>TO COUN | H20 VATER J<br>ZONE O<br>DISTS/SU<br>N TO DW<br>ECTED<br>R LEVEL MUS<br>IN HEIGHT<br>FECTED<br>L 5.200<br>REEBOAR                               | SPENDED<br>ELLING<br>IT BE AS PER<br>BY 50mm<br>D<br>PPROVAI                           |
| 4, <u> </u>           | -UGPUGP- UNDER GR<br>PROVIDE E<br>SLAB CO<br>FLOOD AFFEC<br>PLAN AND C<br>M<br>+<br>SUBJECT<br>COL<br>PLEASE SIGN TO CERTIFY THAT T<br>CONSTRUCTED<br>CLIENT                                                                                                                                                                      | OUND POWER WM/<br>ZOI<br>BEARER & JO<br>DNSTRUCTION<br>FLOOD AFF<br>IED FINISH FLOOR<br>AN BE INCREASED<br>FLOOD AFF<br>INIMUM RI<br>500mm FF             | H20 VATER J<br>ZONE O<br>DISTS/SU<br>N TO DW<br>ECTED<br>R LEVEL MUS<br>IN HEIGHT<br>FECTED<br>L 5.200<br>REEBOAR                               | SPENDED<br>ELLING<br>IT BE AS PER<br>BY 50mm<br>D<br>PPROVAI                           |
| 4, <u> </u>           | -UGPUGP- UNDER GR<br>PROVIDE I<br>SLAB CO<br>FLOOD AFFEC<br>PLAN AND C<br>M<br>+<br>SUBJECT<br>COUS<br>PLEASE SIGN TO CERTIFY THAT T<br>CONISTRUCTED<br>CLIENT                                                                                                                                                                    | OUND POWER WM/<br>ZOI<br>BEARER & JO<br>DNSTRUCTION<br>FLOOD AFF<br>IED FINISH FLOOR<br>AN BE INCREASED<br>FLOOD AFF<br>INIMUM RI<br>500mm FF<br>IO COUN  | H20 VATER J<br>ZONE O<br>DISTS/SU<br>N TO DW<br>ECTED<br>R LEVEL MUS<br>IN HEIGHT<br>FECTED<br>L 5.200<br>REEBOAR                               | SPENDED<br>ELLING<br>IT BE AS PER<br>BY 50mm<br>D<br>PPROVAI                           |
| 4, <u> </u>           | -UGPUGP- UNDER GR<br>PROVIDE E<br>SLAB CO<br>FLOOD AFFEC<br>PLAN AND C<br>M<br>+<br>SUBJECT<br>COUSTRUCTED<br>CLIENT.<br>CLIENT.<br>CLIENT.<br>CLIENT.<br>CLIENT.<br>CLIENT.<br>CLIENT.<br>CLIENT.<br>CLIENT.<br>CLIENT.<br>CLIENT.<br>CLIENT.<br>CLIENT.<br>CLIENT.<br>CLIENT.<br>CLIENT.<br>CLIENT.<br>SSTE P<br>SERIES: DOUBLE | OUND POWER WM/<br>ZOI<br>BEARER & JO<br>DNSTRUCTION<br>FLOOD AFF<br>IED FINISH FLOOR<br>AN BE INCREASED<br>FLOOD AFF<br>INIMUM RI<br>500mm FF<br>IO COUN  | H20 VATER J<br>ZONE O<br>DISTS/SU<br>N TO DW<br>ECTED<br>R LEVEL MUS<br>IN HEIGHT<br>FECTED<br>L 5.200<br>REEBOAR<br>ICIL A<br>PLANS FROM WHICH | SPENDED<br>ELLING<br>TI BE AS PER<br>BY 50mm<br>D<br>PPROVAL<br>VOUR DWELLING SHALL BE |